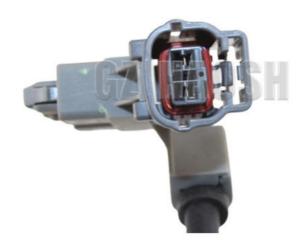

#### **Product Specification**

• Product Name: Front And Right ABS Wheel Speed Sensors

· Car Model: Isuzu • Car Fitment: DMAX

• OE Number: C8980521191 Size: Standard

Highlight: Front ABS Wheel Speed Sensors,

C8980521191 ABS Wheel Speed Sensors, **Right ABS Wheel Speed Sensors** 

## **Product Description**

| Auto Parts Front and Right ABS Wheel Speed Sensors C8980521191 Suitable For isuzu DMAX |                                         |
|----------------------------------------------------------------------------------------|-----------------------------------------|
| Product Name:                                                                          | Front and Right ABS Wheel Speed Sensors |
| Model Number:                                                                          | C8980521191                             |
| Size:                                                                                  | Standard                                |
| Car Make:                                                                              | isuzu DMAX                              |
| Quality:                                                                               | High                                    |