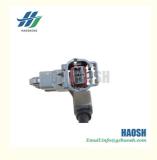

#### **Product Specification**

• Product Name: Front And Right ABS Wheel Speed Sensors

· Car Model: Isuzu • Car Fitment: DMAX

• OE Number: C8980521191 Size: Standard

Highlight: Front ABS Wheel Speed Sensors,

C8980521191 ABS Wheel Speed Sensors, **Right ABS Wheel Speed Sensors** 

## **Product Description**

| Auto Parts Front and Right ABS Wheel Speed Sensors C8980521191 Suitable For isuzu DMAX |                                         |
|----------------------------------------------------------------------------------------|-----------------------------------------|
| Product Name:                                                                          | Front and Right ABS Wheel Speed Sensors |
| Model Number:                                                                          | C8980521191                             |
| Size:                                                                                  | Standard                                |
| Car Make:                                                                              | isuzu DMAX                              |
| Quality:                                                                               | High                                    |