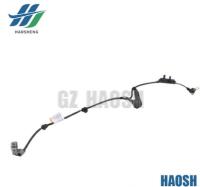

#### **Product Specification**

• Product Name: Front And Right ABS Wheel Speed Sensors

· Car Model: Isuzu • Car Fitment: DMAX

• OE Number: C8980521191 Size: Standard

Highlight: Front ABS Wheel Speed Sensors,

C8980521191 ABS Wheel Speed Sensors, **Right ABS Wheel Speed Sensors** 

## **Product Description**

| Auto Parts Front and Right ABS Wheel Speed Sensors C8980521191 Suitable For isuzu DMAX |                                         |
|----------------------------------------------------------------------------------------|-----------------------------------------|
| Product Name:                                                                          | Front and Right ABS Wheel Speed Sensors |
| Model Number:                                                                          | C8980521191                             |
| Size:                                                                                  | Standard                                |
| Car Make:                                                                              | isuzu DMAX                              |
| Quality:                                                                               | High                                    |