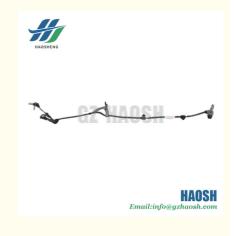

#### **Product Specification**

• Product Name: Front And Right ABS Wheel Speed Sensors

· Car Model: Isuzu • Car Fitment: DMAX

• OE Number: C8980521191 Size: Standard

Highlight: Front ABS Wheel Speed Sensors,

C8980521191 ABS Wheel Speed Sensors, **Right ABS Wheel Speed Sensors** 

## **Product Description**

| Auto Parts Front and Right ABS Wheel Speed Sensors C8980521191 Suitable For isuzu DMAX |                                         |
|----------------------------------------------------------------------------------------|-----------------------------------------|
| Product Name:                                                                          | Front and Right ABS Wheel Speed Sensors |
| Model Number:                                                                          | C8980521191                             |
| Size:                                                                                  | Standard                                |
| Car Make:                                                                              | isuzu DMAX                              |
| Quality:                                                                               | High                                    |