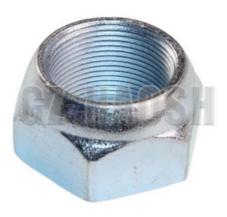

## 8973598100 8-97359810-0 Rear Axle Wheel Nut For ISUZU 700P **4HG1**

### **Product Specification**

• Part Number: 8973598100 8-97359810-0 Part Name: Rear Axle Wheel Nut

700P 4HG1 · Model: • Price: Competitive · Color: As Picture Shows

• MOQ: 10PCS

· Packing: Plastic Packing