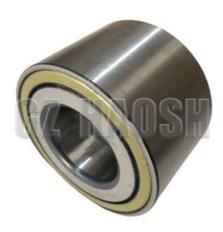

# Half Axle Bearing JMC1028-AA JMC1028 AA For Pickup JMC Vigus Plus

#### **Product Specification**

• Product Name: Half Axle Bearing

· Car Fitment: For JMC Vigus Plus Pickup JMC1028-AA / JMC1028 AA . OE Number:

• Condition: New • Fuel Type:

Highlight: JMC1028-AA Half Axle Bearing,

## For Pickup JMC Vigus Plus JMC Half Axle Bearing 1028-AA JMC1028 AA

| Product Name | Half Axle Bearing                     |
|--------------|---------------------------------------|
| Car Fitment  | JMC Vigus Plus Pickup                 |
| Part Number  | JMC1028-AA / JMC1028 AA               |
| Size         | Standard                              |
| Packaging    | Neutral/Customized for customer needs |
| Shipment     | By Sea/ Air/ Express                  |
| Deliver Date | 10-15days After receiving the deposit |
| Price        | Negotiable                            |