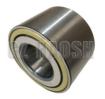

# Half Axle Bearing JMC1028-AA JMC1028 AA For Pickup JMC Vigus Plus

#### **Product Specification**

• Product Name: Half Axle Bearing

· Car Fitment: For JMC Vigus Plus Pickup JMC1028-AA / JMC1028 AA . OE Number:

• Condition: New • Fuel Type:

Highlight: JMC1028-AA Half Axle Bearing,

## For Pickup JMC Vigus Plus JMC Half Axle Bearing 1028-AA JMC1028 AA

| Product Name | Half Axle Bearing                     |
|--------------|---------------------------------------|
| Car Fitment  | JMC Vigus Plus Pickup                 |
| Part Number  | JMC1028-AA / JMC1028 AA               |
| Size         | Standard                              |
| Packaging    | Neutral/Customized for customer needs |
| Shipment     | By Sea/ Air/ Express                  |
| Deliver Date | 10-15days After receiving the deposit |
| Price        | Negotiable                            |