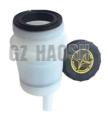

### **Product Specification**

• Product Name: Clutch Master Cylinder · Car Fitment: For JMC Vigus Plus Pickup JP2-7A543-AB / JP2 7A543 AB . OE Number:

• Condition: New • Fuel Type:

Highlight: JP2-7A543-AB Clutch Master Cylinder,

JMC Vigus Plus Clutch Master Cylinder,

Pickup Clutch Master Cylinder

Our Product Introduction

# Clutch Master Cylinder JP2-7A543-AB JP2 7A543 AB For Pickup JMC Vigus Plus JMC

| Product Name | Clutch Master Cylinder                |
|--------------|---------------------------------------|
| Car Fitment  | JMC Vigus Plus Pickup                 |
| Part Number  | JP2-7A543-AB / JP2 7A543 AB           |
| Size         | Standard                              |
| Packaging    | Neutral/Customized for customer needs |
| Shipment     | By Sea/ Air/ Express                  |
| Deliver Date | 10-15days After receiving the deposit |
| Price        | Negotiable                            |