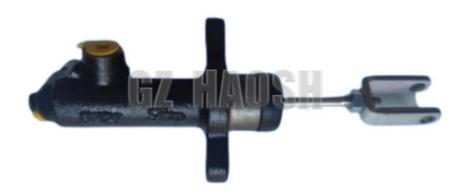

### **Product Specification**

• Product Name: Clutch Master Cylinder · Car Fitment: For JMC Vigus Plus Pickup JP2-7A543-AB / JP2 7A543 AB . OE Number:

• Condition: New • Fuel Type:

Highlight: JP2-7A543-AB Clutch Master Cylinder,

JMC Vigus Plus Clutch Master Cylinder,

Pickup Clutch Master Cylinder

Our Product Introduction

# Clutch Master Cylinder JP2-7A543-AB JP2 7A543 AB For Pickup JMC Vigus Plus JMC

| Product Name | Clutch Master Cylinder                |
|--------------|---------------------------------------|
| Car Fitment  | JMC Vigus Plus Pickup                 |
| Part Number  | JP2-7A543-AB / JP2 7A543 AB           |
| Size         | Standard                              |
| Packaging    | Neutral/Customized for customer needs |
| Shipment     | By Sea/ Air/ Express                  |
| Deliver Date | 10-15days After receiving the deposit |
| Price        | Negotiable                            |