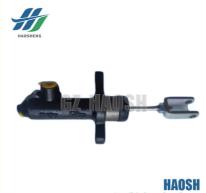

### **Product Specification**

• Product Name: Clutch Master Cylinder · Car Fitment: For JMC Vigus Plus Pickup JP2-7A543-AB / JP2 7A543 AB . OE Number:

• Condition: New • Fuel Type:

Highlight: JP2-7A543-AB Clutch Master Cylinder,

JMC Vigus Plus Clutch Master Cylinder,

Pickup Clutch Master Cylinder

Our Product Introduction

# Clutch Master Cylinder JP2-7A543-AB JP2 7A543 AB For Pickup JMC Vigus Plus JMC

| Product Name | Clutch Master Cylinder                |
|--------------|---------------------------------------|
| Car Fitment  | JMC Vigus Plus Pickup                 |
| Part Number  | JP2-7A543-AB / JP2 7A543 AB           |
| Size         | Standard                              |
| Packaging    | Neutral/Customized for customer needs |
| Shipment     | By Sea/ Air/ Express                  |
| Deliver Date | 10-15days After receiving the deposit |
| Price        | Negotiable                            |