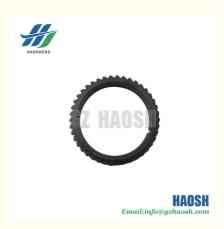

## 8-97109626-1 8-94394342-0 Crankshaft Gear Z=42 For ISUZU 700P 6HK1T

8-94394342-0 Crankshaft teeth (rear) for ISUZU 700P/6HK1T models. They are part of the engine crankshaft system and have a tooth count of 42. They are used to transmit power, ensure cooperation between the various engine components, and accurately transmit rotational motion from

the crankshaft to other components to maintain the engine's normal operating rhythm and stable performance. HAOSH HAOSH HAOSH HAOSH

86-18024581436

hshauto@gzhaosh.com

isuzuautospareparts.com

Guangzhou Baiyun District Jiaoteng Street Yueqiang Creative Park 3 Building 201