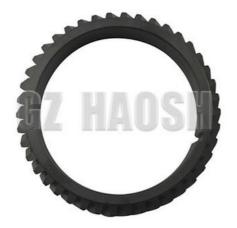

## 8-97109626-1 8-94394342-0 Crankshaft Gear Z=42 For ISUZU 700P 6HK1T

8-94394342-0 Crankshaft teeth (rear) for ISUZU 700P/6HK1T models. They are part of the engine crankshaft system and have a tooth count of 42. They are used to transmit power, ensure cooperation between the various engine components, and accurately transmit rotational motion from

the crankshaft to other components to maintain the engine's normal operating rhythm and stable performance. HAOSH HAOSH HAOSH HAOSH

86-18024581436

hshauto@gzhaosh.com

isuzuautospareparts.com

Guangzhou Baiyun District Jiaoteng Street Yueqiang Creative Park 3 Building 201