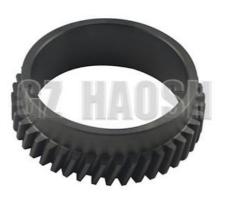

## 8-97109626-1 8-94394342-0 Crankshaft Gear Z=42 For ISUZU 700P 6HK1T

8-94394342-0 Crankshaft teeth (rear) for ISUZU 700P/6HK1T models. They are part of the engine crankshaft system and have a tooth count of 42. They are used to transmit power, ensure cooperation between the various engine components, and accurately transmit rotational motion from

the crankshaft to other components to maintain the engine's normal operating rhythm and stable performance. HAOSH HAOSH HAOSH HAOSH

86-18024581436

hshauto@gzhaosh.com

isuzuautospareparts.com

Guangzhou Baiyun District Jiaoteng Street Yueqiang Creative Park 3 Building 201