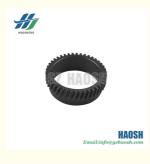

## 8-97109626-1 8-94394342-0 Crankshaft Gear Z=42 For ISUZU 700P 6HK1T

8-94394342-0 Crankshaft teeth (rear) for ISUZU 700P/6HK1T models. They are part of the engine crankshaft system and have a tooth count of 42. They are used to transmit power, ensure cooperation between the various engine components, and accurately transmit rotational motion from

the crankshaft to other components to maintain the engine's normal operating rhythm and stable performance. HAOSH HAOSH HAOSH HAOSH

86-18024581436

hshauto@gzhaosh.com

isuzuautospareparts.com

Guangzhou Baiyun District Jiaoteng Street Yueqiang Creative Park 3 Building 201