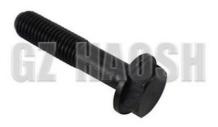

## 8-97066798-0 8-97113167-0 Flange Head Bolt Idle Gear Shaft Bolt For ISUZU 700P 4HK1

HAO SHENG

## **Product Specification**

- Part Number:
- Part Name:

• Model:

Quality:Packing:

• Moq:

Color:Price:

• Highlight:

- 8-97066798-0 8-97113167-1 Flange Head Bolt
- 700P 4HK1
- High
- Neutral Packing
- 10 Pcs
- As Picture Shows
- Competitive
- l: 8
- ISUZU 700P flange head bolt, 8-97066798-0 flange head bolt, 8-97113167-0 flange head bolt