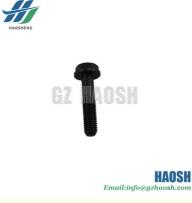

## 8-97066798-0 8-97113167-0 Flange Head Bolt Idle Gear Shaft Bolt For ISUZU 700P 4HK1

HAO SHENG

## **Product Specification**

- Part Number:
- Part Name:

• Model:

Quality:Packing:

• Moq:

Color:Price:

• Highlight:

- 8-97066798-0 8-97113167-1 Flange Head Bolt
- 700P 4HK1
- High
- Neutral Packing
- 10 Pcs
- As Picture Shows
- Competitive
- l: 8
- ISUZU 700P flange head bolt, 8-97066798-0 flange head bolt, 8-97113167-0 flange head bolt