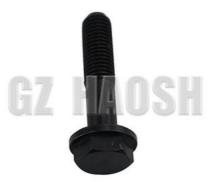

## 8-97066798-0 8-97113167-0 Flange Head Bolt Idle Gear Shaft Bolt For ISUZU 700P 4HK1

HAO SHENG

## **Product Specification**

- Part Number:
- Part Name:

• Model:

Quality:Packing:

• Moq:

Color:Price:

• Highlight:

- 8-97066798-0 8-97113167-1 Flange Head Bolt
- 700P 4HK1
- High
- Neutral Packing
- 10 Pcs
- As Picture Shows
- Competitive
- l: 8
- ISUZU 700P flange head bolt, 8-97066798-0 flange head bolt, 8-97113167-0 flange head bolt

## 8-97113167-0 8-97066798-0 Flange Bolt 8971131670 ISUZU 700P 4HK1

| ISUZU TRUCK  | NPR        | NQR        | NKR      |
|--------------|------------|------------|----------|
|              | NMR        | NLR        | ELF      |
| The second   | Vc46       | FVR        | FTR      |
|              | CYZ        | CXZ        | EXZ      |
| B            | JMC        | KY         |          |
|              | N800       | N900       | N720     |
|              | N725       |            |          |
| ISUZU PICKUP | DMAX 02-04 | DMAX 06-11 | DMAX 12  |
|              | LT         | RM         | MUX      |
|              | TFR        |            |          |
| TRANSIT      | TRANSIT    | V348 2.2   | V348 2.4 |
|              | V362       | U375       |          |