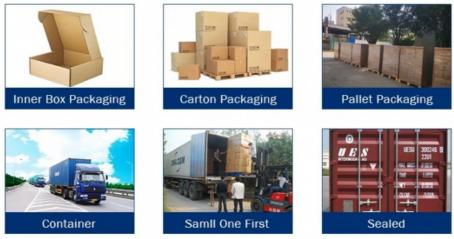

# PACKING&SHIPPING

#### PACKAGING DETAILS

Customized packing: We accept customized package, with your logo or brand printed on your label and box. Export packing: We use export carton with shipping marks for the protection of the long way shipping.