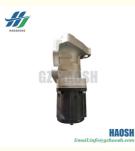

# **Product Specification**

- Product Name:
- Car Fitment:
- OE Number:
- Condition:
- Highlight:

EGR Valve Isuzu 700P 8-97377509-8 8973775098 8-97377509-1

New

8973775091

8-97377509-8 EGR Valve, Isuzu 700P EGR Valve , 8973775098 EGR Valve

#### 8-97377509-8 8973775098 8-97377509-1 8973775091 EGR Valve For Isuzu 700P

| Product Name | EGR Valve                                       |
|--------------|-------------------------------------------------|
| Car Fitment  | Isuzu 700P                                      |
| Part Number  | 8-97377509-8 8973775098 8-97377509-1 8973775091 |
| Size         | Standard                                        |
| Packaging    | Neutral/Customized for customer needs           |
| Shipment     | By Sea/ Air/ Express                            |
| Deliver Date | 10-15days After receiving the deposit           |
| Price        | Negotiable                                      |