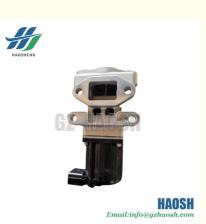

# **Product Specification**

- Product Name:
- Car Fitment:
- OE Number:
- Condition:
- Highlight:

EGR Valve Isuzu 700P 8-97377509-8 8973775098 8-97377509-1

New

8973775091

8-97377509-8 EGR Valve, Isuzu 700P EGR Valve , 8973775098 EGR Valve

#### 8-97377509-8 8973775098 8-97377509-1 8973775091 EGR Valve For Isuzu 700P

| Product Name | EGR Valve                                       |
|--------------|-------------------------------------------------|
| Car Fitment  | Isuzu 700P                                      |
| Part Number  | 8-97377509-8 8973775098 8-97377509-1 8973775091 |
| Size         | Standard                                        |
| Packaging    | Neutral/Customized for customer needs           |
| Shipment     | By Sea/ Air/ Express                            |
| Deliver Date | 10-15days After receiving the deposit           |
| Price        | Negotiable                                      |