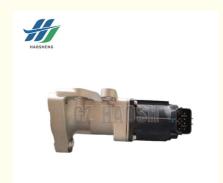

# **Product Specification**

- Product Name:
- Car Fitment:
- OE Number:
- Condition:
- Highlight:

EGR Valve Isuzu 700P 8-97377509-8 8973775098 8-97377509-1

New

8973775091

8-97377509-8 EGR Valve, Isuzu 700P EGR Valve , 8973775098 EGR Valve

#### 8-97377509-8 8973775098 8-97377509-1 8973775091 EGR Valve For Isuzu 700P

| Product Name | EGR Valve                                       |
|--------------|-------------------------------------------------|
| Car Fitment  | Isuzu 700P                                      |
| Part Number  | 8-97377509-8 8973775098 8-97377509-1 8973775091 |
| Size         | Standard                                        |
| Packaging    | Neutral/Customized for customer needs           |
| Shipment     | By Sea/ Air/ Express                            |
| Deliver Date | 10-15days After receiving the deposit           |
| Price        | Negotiable                                      |