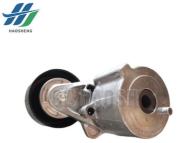

## **Product Specification**

- Product Name:
- Car Fitment:
- OE Number:
- Condition:
- Highlight:

TENSIONER DRIVE BELT

Isuzu MUX1.9

8-98378675-1 8-98378675-0 8983786751 8983786750

New

8-98378675-1 TENSIONER DRIVE BELT, ISUZU MUX1.9 TENSIONER DRIVE BELT

#### TENSIONER DRIVE BELT FOR ISUZU MUX1.9 8-98378675-1 8-98378675-0 8983786751 8983786750

| Product Name | TENSIONER DRIVE BELT                            |
|--------------|-------------------------------------------------|
| Car Fitment  | Isuzu MUX1.9                                    |
| Part Number  | 8-98378675-1 8-98378675-0 8983786751 8983786750 |
| Size         | Standard                                        |
| Packaging    | Neutral/Customized for customer needs           |
| Shipment     | By Sea/ Air/ Express                            |
| Deliver Date | 10-15days After receiving the deposit           |
| Price        | Negotiable                                      |