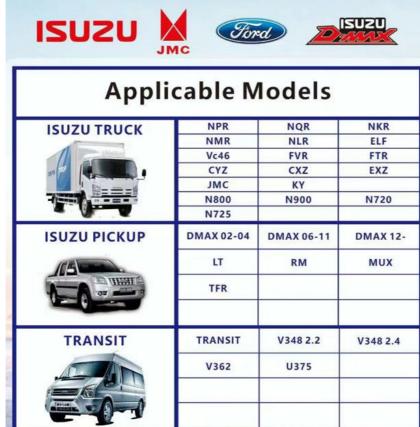

## **Product Specification**

- Product Name:
- Car Fitment:
- OE Number:
- Condition:
- Highlight:

TENSIONER DRIVE BELT

Isuzu MUX1.9

8-98378675-1 8-98378675-0 8983786751 8983786750

New

8-98378675-1 TENSIONER DRIVE BELT, ISUZU MUX1.9 TENSIONER DRIVE BELT

#### TENSIONER DRIVE BELT FOR ISUZU MUX1.9 8-98378675-1 8-98378675-0 8983786751 8983786750

| Product Name | TENSIONER DRIVE BELT                            |
|--------------|-------------------------------------------------|
| Car Fitment  | Isuzu MUX1.9                                    |
| Part Number  | 8-98378675-1 8-98378675-0 8983786751 8983786750 |
| Size         | Standard                                        |
| Packaging    | Neutral/Customized for customer needs           |
| Shipment     | By Sea/ Air/ Express                            |
| Deliver Date | 10-15days After receiving the deposit           |
| Price        | Negotiable                                      |