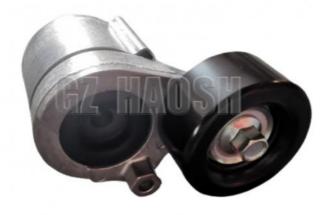

## **Product Specification**

- Product Name:
- Car Fitment:
- OE Number:
- Condition:
- Highlight:

TENSIONER DRIVE BELT

Isuzu MUX1.9

8-98378675-1 8-98378675-0 8983786751 8983786750

New

8-98378675-1 TENSIONER DRIVE BELT, ISUZU MUX1.9 TENSIONER DRIVE BELT

#### TENSIONER DRIVE BELT FOR ISUZU MUX1.9 8-98378675-1 8-98378675-0 8983786751 8983786750

| Product Name | TENSIONER DRIVE BELT                            |
|--------------|-------------------------------------------------|
| Car Fitment  | Isuzu MUX1.9                                    |
| Part Number  | 8-98378675-1 8-98378675-0 8983786751 8983786750 |
| Size         | Standard                                        |
| Packaging    | Neutral/Customized for customer needs           |
| Shipment     | By Sea/ Air/ Express                            |
| Deliver Date | 10-15days After receiving the deposit           |
| Price        | Negotiable                                      |