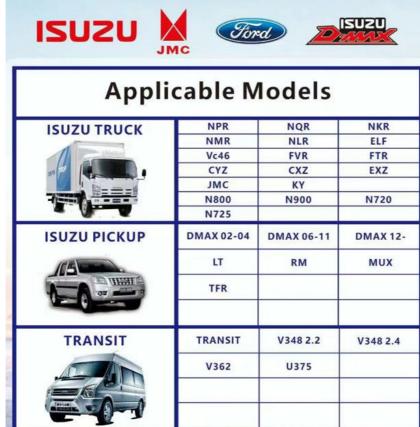

## **Product Specification**

- Product Name:
- Car Fitment:
- OE Number:
- Main Market:
- Highlight:
- 8-97144985-1 8-97144985-0 8971449851 8971449850 Middle East ,Asia,South America,Southeast Asia Isuzu 4HG1-N Cylinder Head Gasket, Black Cylinder Head Gasket, 8-97144985-1 Cylinder Head Gasket

Cylinder Head Gasket

Isuzu 4HG1-N

Our Product Introduction

#### 8-97144985-1 8-97144985-0 8971449851 8971449850 Cylinder Head Gasket Black For Isuzu 4HG1-N

| Product Name | Cylinder Head Gasket                            |
|--------------|-------------------------------------------------|
| Car Fitment  | Isuzu 4HG1-N                                    |
| Part Number  | 8-97144985-1 8-97144985-0 8971449851 8971449850 |
| Size         | Standard                                        |
| Packaging    | Neutral/Customized for customer needs           |
| Shipment     | By Sea/ Air/ Express                            |
| Deliver Date | 10-15days After receiving the deposit           |
| Price        | Negotiable                                      |