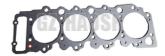

## **Product Specification**

- Product Name:
- Car Fitment:
- OE Number:
- Main Market:
- Highlight:
- 8-97144985-1 8-97144985-0 8971449851 8971449850 Middle East ,Asia,South America,Southeast Asia Isuzu 4HG1-N Cylinder Head Gasket, Black Cylinder Head Gasket, 8-97144985-1 Cylinder Head Gasket

#### 8-97144985-1 8-97144985-0 8971449851 8971449850 Cylinder Head Gasket Black For Isuzu 4HG1-N

| Product Name | Cylinder Head Gasket                            |
|--------------|-------------------------------------------------|
| Car Fitment  | Isuzu 4HG1-N                                    |
| Part Number  | 8-97144985-1 8-97144985-0 8971449851 8971449850 |
| Size         | Standard                                        |
| Packaging    | Neutral/Customized for customer needs           |
| Shipment     | By Sea/ Air/ Express                            |
| Deliver Date | 10-15days After receiving the deposit           |
| Price        | Negotiable                                      |