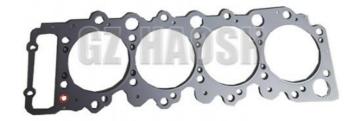

## **Product Specification**

- Product Name:
- Car Fitment:
- OE Number:
- Main Market:
- Highlight:
- 8-97144985-1 8-97144985-0 8971449851 8971449850 Middle East ,Asia,South America,Southeast Asia Isuzu 4HG1-N Cylinder Head Gasket, Black Cylinder Head Gasket, 8-97144985-1 Cylinder Head Gasket

#### 8-97144985-1 8-97144985-0 8971449851 8971449850 Cylinder Head Gasket Black For Isuzu 4HG1-N

| Product Name | Cylinder Head Gasket                            |
|--------------|-------------------------------------------------|
| Car Fitment  | Isuzu 4HG1-N                                    |
| Part Number  | 8-97144985-1 8-97144985-0 8971449851 8971449850 |
| Size         | Standard                                        |
| Packaging    | Neutral/Customized for customer needs           |
| Shipment     | By Sea/ Air/ Express                            |
| Deliver Date | 10-15days After receiving the deposit           |
| Price        | Negotiable                                      |