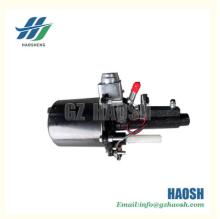

# **Product Specification**

• Part Name: **BRAKE BOOSTER** 

• OE Number: MC828264

· Car Model: For MITSUBISHI FUSO

SHORT • Condition:

• Highlight: MITSUBISHI FUSO BRAKE BOOSTER,

SHORT BRAKE BOOSTER. MC828264 BRAKE BOOSTER

#### BRAKE BOOSTER SHORT FOR MITSUBISHI FUSO MC828264

| Product Name | BRAKE BOOSTER                                   |
|--------------|-------------------------------------------------|
| Car Fitment  | FOR MITSUBISHI FUSO                             |
| Part Number  | MC828264                                        |
| Size         | Standard                                        |
| Packaging    | Nylon Bag/Neutral/Customized for customer needs |
| Shipment     | By Sea/ Air/ Express                            |
| Deliver Date | 10-15days After receiving the deposit           |
| Price        | Negotiable                                      |