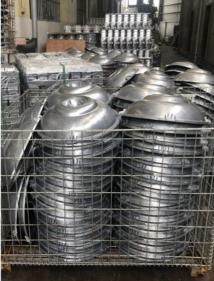

-------------------------|
| Car Fitment  | FOR MITSUBISHI FUSO                             |
| Part Number  | MC828264                                        |
| Size         | Standard                                        |
| Packaging    | Nylon Bag/Neutral/Customized for customer needs |
| Shipment     | By Sea/ Air/ Express                            |
| Deliver Date | 10-15days After receiving the deposit           |
| Price        | Negotiable                                      |

#### Vacuum Brake Booster:

A vacuum brake booster usually consists of two chambers separated by a flexible diaphragm. One chamber is connected to the engine's intake manifold to utilize the vacuum generated by the engine, and the other is connected to the brake pedal and master cylinder.

















 $\label{thm:commends} \textbf{Guangzhou Hao Sheng Supply Chain Co.,} \textbf{LTD recommends more BRAKE accessories:}$ 













HAOSH

HAOSH

HAOSH













HAOSH

HAOSH

HAOSH

# ## HAD 5HENG Guangzhou Haosheng Supply Chain Co., Ltd



86-18024581436



hshauto@gzhaosh.com



isuzuautospareparts.com

Guangzhou Baiyun District Jiaoteng Street Yueqiang Creative Park 3 Building 201