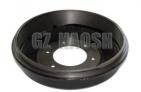

# **Product Specification**

• Part Name: **BRAKE BOOSTER** 

• OE Number: MC828264

· Car Model: For MITSUBISHI FUSO

SHORT • Condition:

• Highlight: MITSUBISHI FUSO BRAKE BOOSTER,

SHORT BRAKE BOOSTER. MC828264 BRAKE BOOSTER

#### BRAKE BOOSTER SHORT FOR MITSUBISHI FUSO MC828264

| Product Name | BRAKE BOOSTER                                   |
|--------------|-------------------------------------------------|
| Car Fitment  | FOR MITSUBISHI FUSO                             |
| Part Number  | MC828264                                        |
| Size         | Standard                                        |
| Packaging    | Nylon Bag/Neutral/Customized for customer needs |
| Shipment     | By Sea/ Air/ Express                            |
| Deliver Date | 10-15days After receiving the deposit           |
| Price        | Negotiable                                      |