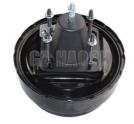

# **Product Specification**

• Part Name: **BRAKE BOOSTER** 

• OE Number: MC828264

· Car Model: For MITSUBISHI FUSO

SHORT • Condition:

• Highlight: MITSUBISHI FUSO BRAKE BOOSTER,

SHORT BRAKE BOOSTER. MC828264 BRAKE BOOSTER

#### BRAKE BOOSTER SHORT FOR MITSUBISHI FUSO MC828264

| Product Name | BRAKE BOOSTER                                   |
|--------------|-------------------------------------------------|
| Car Fitment  | FOR MITSUBISHI FUSO                             |
| Part Number  | MC828264                                        |
| Size         | Standard                                        |
| Packaging    | Nylon Bag/Neutral/Customized for customer needs |
| Shipment     | By Sea/ Air/ Express                            |
| Deliver Date | 10-15days After receiving the deposit           |
| Price        | Negotiable                                      |

#### Vacuum Brake Booster:

A vacuum brake booster usually consists of two chambers separated by a flexible diaphragm. One chamber is connected to the engine's intake manifold to utilize the vacuum generated by the engine, and the other is connected to the brake pedal and master cylinder.