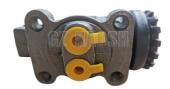

# **Product Specification**

• Part Name: **BRAKE BOOSTER** 

• OE Number: MC828264

· Car Model: For MITSUBISHI FUSO

SHORT • Condition:

• Highlight: MITSUBISHI FUSO BRAKE BOOSTER,

SHORT BRAKE BOOSTER. MC828264 BRAKE BOOSTER

#### BRAKE BOOSTER SHORT FOR MITSUBISHI FUSO MC828264

| Product Name | BRAKE BOOSTER                                   |
|--------------|-------------------------------------------------|
| Car Fitment  | FOR MITSUBISHI FUSO                             |
| Part Number  | MC828264                                        |
| Size         | Standard                                        |
| Packaging    | Nylon Bag/Neutral/Customized for customer needs |
| Shipment     | By Sea/ Air/ Express                            |
| Deliver Date | 10-15days After receiving the deposit           |
| Price        | Negotiable                                      |

#### Vacuum Brake Booster:

A vacuum brake booster usually consists of two chambers separated by a flexible diaphragm. One chamber is connected to the engine's intake manifold to utilize the vacuum generated by the engine, and the other is connected to the brake pedal and master cylinder.