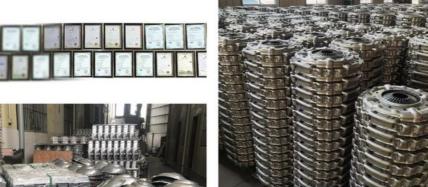

---------------------------|
| Car Fitment  | FOR MITSUBISHI FUSO                             |
| Part Number  | MC828264                                        |
| Size         | Standard                                        |
| Packaging    | Nylon Bag/Neutral/Customized for customer needs |
| Shipment     | By Sea/ Air/ Express                            |
| Deliver Date | 10-15days After receiving the deposit           |
| Price        | Negotiable                                      |

#### Vacuum Brake Booster:

A vacuum brake booster usually consists of two chambers separated by a flexible diaphragm. One chamber is connected to the engine's intake manifold to utilize the vacuum generated by the engine, and the other is connected to the brake pedal and master cylinder.

















 $\label{thm:commends} \textbf{Guangzhou Hao Sheng Supply Chain Co.,} \textbf{LTD recommends more BRAKE accessories:}$ 













HAOSH

HAOSH

HAOSH













HAOSH

HAOSH

HAOSH

# ## HAD 5HENG Guangzhou Haosheng Supply Chain Co., Ltd



86-18024581436



hshauto@gzhaosh.com



isuzuautospareparts.com

Guangzhou Baiyun District Jiaoteng Street Yueqiang Creative Park 3 Building 201