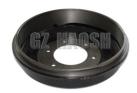

# **Product Specification**

• Part Name: **BRAKE BOOSTER** 

• OE Number: MC828264

· Car Model: For MITSUBISHI FUSO

SHORT • Condition:

• Highlight: MITSUBISHI FUSO BRAKE BOOSTER,

SHORT BRAKE BOOSTER. MC828264 BRAKE BOOSTER

#### BRAKE BOOSTER SHORT FOR MITSUBISHI FUSO MC828264

| Product Name | BRAKE BOOSTER                                   |
|--------------|-------------------------------------------------|
| Car Fitment  | FOR MITSUBISHI FUSO                             |
| Part Number  | MC828264                                        |
| Size         | Standard                                        |
| Packaging    | Nylon Bag/Neutral/Customized for customer needs |
| Shipment     | By Sea/ Air/ Express                            |
| Deliver Date | 10-15days After receiving the deposit           |
| Price        | Negotiable                                      |