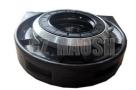

## **Product Specification**

• Part Name: **CENTER BEARING** 

• OE Number: MC802792

· Car Model: For MITSUBISHI FUSO

• Condition: New

• Highlight: MITSUBISHI FUSO CENTER BEARING,

MC802792 CENTER BEARING

**HAOSH** Email:info@a

#### CENTER BEARING MC802792 FOR MITSUBISHI FUSO

| Product Name | CENTER BEARING                                  |
|--------------|-------------------------------------------------|
| Car Fitment  | FOR MITSUBISHI FUSO                             |
| Part Number  | MC802792                                        |
| Size         | Standard                                        |
| Packaging    | Nylon Bag/Neutral/Customized for customer needs |
| Shipment     | By Sea/ Air/ Express                            |
| Deliver Date | 10-15days After receiving the deposit           |
| Price        | Negotiable                                      |