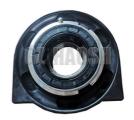

## **Product Specification**

• Part Name: **CENTER BEARING** 

• OE Number: MC802792

· Car Model: For MITSUBISHI FUSO

• Condition: New

• Highlight: MITSUBISHI FUSO CENTER BEARING,

MC802792 CENTER BEARING

**HAOSH** Email:info@a

#### CENTER BEARING MC802792 FOR MITSUBISHI FUSO

| Product Name | CENTER BEARING                                  |
|--------------|-------------------------------------------------|
| Car Fitment  | FOR MITSUBISHI FUSO                             |
| Part Number  | MC802792                                        |
| Size         | Standard                                        |
| Packaging    | Nylon Bag/Neutral/Customized for customer needs |
| Shipment     | By Sea/ Air/ Express                            |
| Deliver Date | 10-15days After receiving the deposit           |
| Price        | Negotiable                                      |