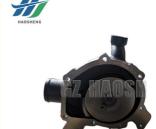

## WATER PUMP ME075132 FOR MITSUBISHI 6M60 6D17

# **Product Specification**

• Part Name: WATER PUMP • OE Number: ME075132

· Car Model: For MITSUBISHI 6M60 6D17

• Condition: New

• Highlight: 6D17 WATER PUMP, 6M60 WATER PUMP,

ME075132 WATER PUMP

**HAOSH** Email:info@a

### ME075132 WATER PUMP FOR MITSUBISHI 6M60 6D17

| Product Name | WATER PUMP                                      |
|--------------|-------------------------------------------------|
| Car Fitment  | FOR MITSUBISHI 6M60 6D17                        |
| Part Number  | MC828264                                        |
| Size         | Standard                                        |
| Packaging    | Nylon Bag/Neutral/Customized for customer needs |
| Shipment     | By Sea/ Air/ Express                            |
| Deliver Date | 10-15days After receiving the deposit           |
| Price        | Negotiable                                      |

#### Water Pump:

An automotive water pump is a crucial component within the engine cooling system of a vehicle. Its primary role is to ensure the continuous circulation of coolant within the engine. By doing so, it transfers the heat generated by the engine to the radiator for dissipation. This process is essential for maintaining the engine within an optimal temperature range. It prevents the engine from overheating, which could otherwise lead to severe damage. By maintaining the proper temperature, the water pump helps extend the engine's lifespan and enables it to operate at its best performance level.