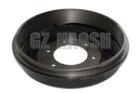

## WATER PUMP ME075132 FOR MITSUBISHI 6M60 6D17

# **Product Specification**

• Part Name: WATER PUMP • OE Number: ME075132

· Car Model: For MITSUBISHI 6M60 6D17

• Condition: New

• Highlight: 6D17 WATER PUMP, 6M60 WATER PUMP,

ME075132 WATER PUMP

**HAOSH** Email:info@a

### ME075132 WATER PUMP FOR MITSUBISHI 6M60 6D17

| Product Name | WATER PUMP                                      |
|--------------|-------------------------------------------------|
| Car Fitment  | FOR MITSUBISHI 6M60 6D17                        |
| Part Number  | MC828264                                        |
| Size         | Standard                                        |
| Packaging    | Nylon Bag/Neutral/Customized for customer needs |
| Shipment     | By Sea/ Air/ Express                            |
| Deliver Date | 10-15days After receiving the deposit           |
| Price        | Negotiable                                      |

#### Water Pump:

An automotive water pump is a crucial component within the engine cooling system of a vehicle. Its primary role is to ensure the continuous circulation of coolant within the engine. By doing so, it transfers the heat generated by the engine to the radiator for dissipation. This process is essential for maintaining the engine within an optimal temperature range. It prevents the engine from overheating, which could otherwise lead to severe damage. By maintaining the proper temperature, the water pump helps extend the engine's lifespan and enables it to operate at its best performance level.