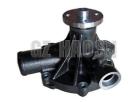

## WATER PUMP ME075132 FOR MITSUBISHI 6M60 6D17

# **Product Specification**

• Part Name: WATER PUMP • OE Number: ME075132

· Car Model: For MITSUBISHI 6M60 6D17

• Condition: New

• Highlight: 6D17 WATER PUMP, 6M60 WATER PUMP,

ME075132 WATER PUMP

**HAOSH** Email:info@a

### ME075132 WATER PUMP FOR MITSUBISHI 6M60 6D17

| Product Name | WATER PUMP                                      |
|--------------|-------------------------------------------------|
| Car Fitment  | FOR MITSUBISHI 6M60 6D17                        |
| Part Number  | MC828264                                        |
| Size         | Standard                                        |
| Packaging    | Nylon Bag/Neutral/Customized for customer needs |
| Shipment     | By Sea/ Air/ Express                            |
| Deliver Date | 10-15days After receiving the deposit           |
| Price        | Negotiable                                      |

#### Water Pump:

An automotive water pump is a crucial component within the engine cooling system of a vehicle. Its primary role is to ensure the continuous circulation of coolant within the engine. By doing so, it transfers the heat generated by the engine to the radiator for dissipation. This process is essential for maintaining the engine within an optimal temperature range. It prevents the engine from overheating, which could otherwise lead to severe damage. By maintaining the proper temperature, the water pump helps extend the engine's lifespan and enables it to operate at its best performance level.