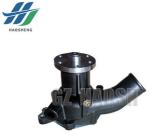

# SUPPLIER WATER PUMP FOR ISUZU 6BD1 1-13610877-1

## **Product Specification**

- Part Name:
- OE Number:

• Car Model: • Condition:

• Highlight:

WATER PUMP

China

50PCS

- 1-13610877-1 1-13610877-0 1136108771 1136108770
- For ISUZU 6BD1
- New
- SUPPLIER WATER PUMP, 1-13610877-1 WATER PUMP, ISUZU 6BD1 WATER PUMP

#### 1-13610877-1 1-13610877-0 1136108771 1136108770 WATER PUMP FOR ISUZU 6BD1

| Product Name | WATER PUMP                                      |  |
|--------------|-------------------------------------------------|--|
| Car Fitment  | FOR ISUZU 6BD1                                  |  |
| Part Number  | 1-13610877-1 1-13610877-0 1136108771 1136108770 |  |
| Size         | Standard                                        |  |
| Packaging    | Nylon Bag/Neutral/Customized for customer needs |  |
| Shipment     | By Sea/ Air/ Express                            |  |
| Deliver Date | 10-15days After receiving the deposit           |  |
| Price        | Negotiable                                      |  |