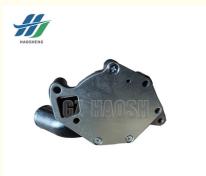

# SUPPLIER WATER PUMP FOR ISUZU 6BD1 1-13610877-1

## **Product Specification**

- Part Name:
- OE Number:

• Car Model: • Condition:

• Highlight:

WATER PUMP

China

50PCS

- 1-13610877-1 1-13610877-0 1136108771 1136108770
- For ISUZU 6BD1
- New
- SUPPLIER WATER PUMP, 1-13610877-1 WATER PUMP, ISUZU 6BD1 WATER PUMP

#### 1-13610877-1 1-13610877-0 1136108771 1136108770 WATER PUMP FOR ISUZU 6BD1

| Product Name | WATER PUMP                                      |  |
|--------------|-------------------------------------------------|--|
| Car Fitment  | FOR ISUZU 6BD1                                  |  |
| Part Number  | 1-13610877-1 1-13610877-0 1136108771 1136108770 |  |
| Size         | Standard                                        |  |
| Packaging    | Nylon Bag/Neutral/Customized for customer needs |  |
| Shipment     | By Sea/ Air/ Express                            |  |
| Deliver Date | 10-15days After receiving the deposit           |  |
| Price        | Negotiable                                      |  |