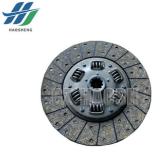

# **Product Specification**

- Part Name:
- OE Number:
- Car Model:
- Size:
- Highlight:
- 350MM 10TEETH 1-31240381-1 CLUTCH DISC, 6BD1T 6BG1 CLUTCH DISC, ISUZU 6BD1T 6BG1 CLUTCH DISC

For ISUZU 6BD1T 6BG1

### 1-31240381-1 1312403810 1-31240381-0 1312403811 SUPPLIER CLUTCH DISC FOR ISUZU 6BD1T 6BG1

| Product Name | CLUTCH DISC 350MM,10TEETH                       |
|--------------|-------------------------------------------------|
| Car Fitment  | FOR ISUZU 6BD1T 6BG1                            |
| Part Number  | 1-31240381-1 1312403810 1-31240381-0 1312403811 |
| Size         | Standard                                        |
| Packaging    | Nylon Bag/Neutral/Customized for customer needs |
| Shipment     | By Sea/ Air/ Express                            |
| Deliver Date | 10-15days After receiving the deposit           |
| Price        | Negotiable                                      |