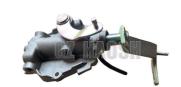

# 8980200281 TRANSMISSION REAR COVER 8-98020028-1 FOR ISUZU MYY6S

## **Product Specification**

• Part Name: TRANSMISSION REAR COVER

• OE Number: 8-98020028-1 8-98020028-0 8980200281

8980200280

For ISUZU MYY6S · Car Model:

• Condition: New

8980200281 TRANSMISSION REAR COVER, • Highlight:

#### SUPPLIER 8980200281 1-87610093-1 1876100930 8-98020028-0 TRANSMISSION REAR COVER FOR ISUZU MYY6S

| Product Name | TRANSMISSION REAR COVER                         |
|--------------|-------------------------------------------------|
| Car Fitment  | FOR ISUZU MYY6S                                 |
| Part Number  | 8-98020028-1 8-98020028-0 8980200281 8980200280 |
| Size         | Standard                                        |
| Packaging    | Nylon Bag/Neutral/Customized for customer needs |
| Shipment     | By Sea/ Air/ Express                            |
| Deliver Date | 10-15days After receiving the deposit           |
| Price        | Negotiable                                      |

The transmission rear cover plays a crucial role in sealing the transmission. It prevents lubricating oil inside the transmission from leaking out, ensuring that the lubricating oil stays within the transmission system to lubricate gears, bearings and other components, thus reducing wear and ensuring the normal operation of the transmission. At the same time, it can also prevent external dust, water and other impurities from entering the transmission, avoiding damage to internal components caused by contamination.