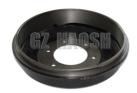

# 8980200281 TRANSMISSION REAR COVER 8-98020028-1 FOR ISUZU MYY6S

## **Product Specification**

• Part Name: TRANSMISSION REAR COVER

• OE Number: 8-98020028-1 8-98020028-0 8980200281

8980200280

For ISUZU MYY6S · Car Model:

• Condition: New

8980200281 TRANSMISSION REAR COVER, • Highlight:

#### SUPPLIER 8980200281 1-87610093-1 1876100930 8-98020028-0 TRANSMISSION REAR COVER FOR ISUZU MYY6S

| Product Name | TRANSMISSION REAR COVER                         |
|--------------|-------------------------------------------------|
| Car Fitment  | FOR ISUZU MYY6S                                 |
| Part Number  | 8-98020028-1 8-98020028-0 8980200281 8980200280 |
| Size         | Standard                                        |
| Packaging    | Nylon Bag/Neutral/Customized for customer needs |
| Shipment     | By Sea/ Air/ Express                            |
| Deliver Date | 10-15days After receiving the deposit           |
| Price        | Negotiable                                      |

The transmission rear cover plays a crucial role in sealing the transmission. It prevents lubricating oil inside the transmission from leaking out, ensuring that the lubricating oil stays within the transmission system to lubricate gears, bearings and other components, thus reducing wear and ensuring the normal operation of the transmission. At the same time, it can also prevent external dust, water and other impurities from entering the transmission, avoiding damage to internal components caused by contamination.