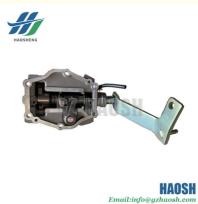

# 8980200281 TRANSMISSION REAR COVER 8-98020028-1 FOR ISUZU MYY6S

## **Product Specification**

• Part Name: TRANSMISSION REAR COVER

• OE Number: 8-98020028-1 8-98020028-0 8980200281

8980200280

For ISUZU MYY6S · Car Model:

• Condition: New

8980200281 TRANSMISSION REAR COVER, • Highlight:

#### SUPPLIER 8980200281 1-87610093-1 1876100930 8-98020028-0 TRANSMISSION REAR COVER FOR ISUZU MYY6S

| Product Name | TRANSMISSION REAR COVER                         |
|--------------|-------------------------------------------------|
| Car Fitment  | FOR ISUZU MYY6S                                 |
| Part Number  | 8-98020028-1 8-98020028-0 8980200281 8980200280 |
| Size         | Standard                                        |
| Packaging    | Nylon Bag/Neutral/Customized for customer needs |
| Shipment     | By Sea/ Air/ Express                            |
| Deliver Date | 10-15days After receiving the deposit           |
| Price        | Negotiable                                      |

The transmission rear cover plays a crucial role in sealing the transmission. It prevents lubricating oil inside the transmission from leaking out, ensuring that the lubricating oil stays within the transmission system to lubricate gears, bearings and other components, thus reducing wear and ensuring the normal operation of the transmission. At the same time, it can also prevent external dust, water and other impurities from entering the transmission, avoiding damage to internal components caused by contamination.