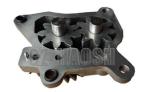

# **Product Specification**

OIL PUMP • Part Name:

1-13100313-1 1-13100313-0 1131003131 • OE Number:

1131003130

For ISUZU 4HK1 · Car Model:

• Condition:

• Highlight: 1131003130 SUPPLIER OIL PUMP.

4HK1 OIL PUMP, 1131003130 OIL PUMP

### 1-13100313-1 1-13100313-0 1131003131 1131003130 OIL PUMP FOR ISUZU 4HK1

| Product Name | OIL PUMP                                        | $\neg$ |
|--------------|-------------------------------------------------|--------|
| Car Fitment  | FOR ISUZU 4HK1                                  | $\neg$ |
| Part Number  | 1-13100313-1 1-13100313-0 1131003131 1131003130 | $\neg$ |
| Size         | Standard                                        | $\neg$ |
| Packaging    | Nylon Bag/Neutral/Customized for customer needs | $\neg$ |
| Shipment     | By Sea/ Air/ Express                            |        |
| Deliver Date | 10-15days After receiving the deposit           |        |
| Price        | Negotiable                                      |        |