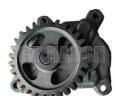

# **Product Specification**

OIL PUMP • Part Name:

1-13100313-1 1-13100313-0 1131003131 • OE Number:

1131003130

For ISUZU 4HK1 · Car Model:

• Condition:

• Highlight: 1131003130 SUPPLIER OIL PUMP.

4HK1 OIL PUMP, 1131003130 OIL PUMP

### 1-13100313-1 1-13100313-0 1131003131 1131003130 OIL PUMP FOR ISUZU 4HK1

| Product Name | OIL PUMP                                        | $\neg$ |
|--------------|-------------------------------------------------|--------|
| Car Fitment  | FOR ISUZU 4HK1                                  | $\neg$ |
| Part Number  | 1-13100313-1 1-13100313-0 1131003131 1131003130 | $\neg$ |
| Size         | Standard                                        | $\neg$ |
| Packaging    | Nylon Bag/Neutral/Customized for customer needs | $\neg$ |
| Shipment     | By Sea/ Air/ Express                            |        |
| Deliver Date | 10-15days After receiving the deposit           |        |
| Price        | Negotiable                                      |        |