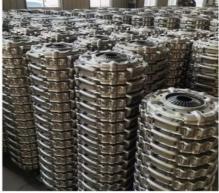

# **Product Specification**

OIL PUMP • Part Name:

1-13100313-1 1-13100313-0 1131003131 • OE Number:

1131003130

For ISUZU 4HK1 · Car Model:

• Condition:

• Highlight: 1131003130 SUPPLIER OIL PUMP.

4HK1 OIL PUMP, 1131003130 OIL PUMP

### 1-13100313-1 1-13100313-0 1131003131 1131003130 OIL PUMP FOR ISUZU 4HK1

| Product Name | OIL PUMP                                        | $\neg$ |
|--------------|-------------------------------------------------|--------|
| Car Fitment  | FOR ISUZU 4HK1                                  | $\neg$ |
| Part Number  | 1-13100313-1 1-13100313-0 1131003131 1131003130 | $\neg$ |
| Size         | Standard                                        | $\neg$ |
| Packaging    | Nylon Bag/Neutral/Customized for customer needs | $\neg$ |
| Shipment     | By Sea/ Air/ Express                            |        |
| Deliver Date | 10-15days After receiving the deposit           |        |
| Price        | Negotiable                                      |        |