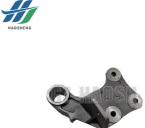

# 8944595111 HOSEM BRAND 8-94459511-1 REAR SPRING BRACKET RH FOR ISUZU NKR94

### **Product Specification**

- Part Name:
- OE Number:

Car Model:Condition:

• Highlight:

- REAR SPRING BRACKET RH 8-94459511-1 8-94459511-0 8944595111 8944595110
- For ISUZU NKR94
- New
- HOSEM BRAND REAR SPRING BRACKET, ISUZU NKR94 REAR SPRING BRACKET, 8944595111 REAR SPRING BRACKET

#### 8944595111 HOSEM BRAND 8-94459511-1 REAR SPRING BRACKET RH FOR ISUZU NKR94

| Product Name | REAR SPRING BRACKET RH                          |  |
|--------------|-------------------------------------------------|--|
| Car Fitment  | FOR ISUZU NKR94                                 |  |
| Part Number  | 8-94459511-1 8-94459511-0 8944595111 8944595110 |  |
| Size         | Standard                                        |  |
| Packaging    | Nylon Bag/Neutral/Customized for customer needs |  |
| Shipment     | By Sea/ Air/ Express                            |  |
| Deliver Date | 10-15days After receiving the deposit           |  |
| Price        | Negotiable                                      |  |