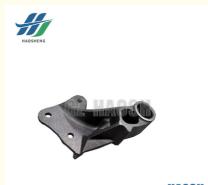

# 8944595111 HOSEM BRAND 8-94459511-1 REAR SPRING BRACKET RH FOR ISUZU NKR94

### **Product Specification**

- Part Name:
- OE Number:

Car Model:Condition:

• Highlight:

- REAR SPRING BRACKET RH 8-94459511-1 8-94459511-0 8944595111 8944595110
- For ISUZU NKR94
- New
- HOSEM BRAND REAR SPRING BRACKET, ISUZU NKR94 REAR SPRING BRACKET, 8944595111 REAR SPRING BRACKET

#### 8944595111 HOSEM BRAND 8-94459511-1 REAR SPRING BRACKET RH FOR ISUZU NKR94

| Product Name | REAR SPRING BRACKET RH                          |  |
|--------------|-------------------------------------------------|--|
| Car Fitment  | FOR ISUZU NKR94                                 |  |
| Part Number  | 8-94459511-1 8-94459511-0 8944595111 8944595110 |  |
| Size         | Standard                                        |  |
| Packaging    | Nylon Bag/Neutral/Customized for customer needs |  |
| Shipment     | By Sea/ Air/ Express                            |  |
| Deliver Date | 10-15days After receiving the deposit           |  |
| Price        | Negotiable                                      |  |