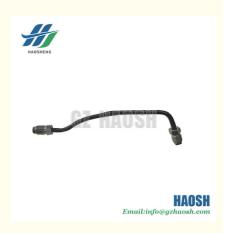

# FUEL HOSE BRAKE CYLINDER FOR ISUZU 700P 4HK1 8-97039677-

### **Product Specification**

Part Name: FUEL HOSE BRAKE CYLINDER

• OE Number: 8970396771 8970396770 8-97039677-1 8-

97039677-0

• Car Model: For ISUZU 700P 4HK1

• Condition: New

• Highlight: ISUZU 700P FUEL HOSE BRAKE CYLINDER,

4HK1 FUEL HOSE BRAKE CYLINDER, 8-97039677-1 FUEL HOSE BRAKE CYLINDER

## 8970396771 8970396770 8-97039677-1 8-97039677-0 FUEL HOSE BRAKE CYLINDER FOR ISUZU 700P 4HK1

| Product Name | FUEL HOSE BRAKE CYLINDER                        |
|--------------|-------------------------------------------------|
| Car Fitment  | FOR ISUZU 700P 4HK1                             |
| Part Number  | 8970396771 8970396770 8-97039677-1 8-97039677-0 |
| Size         | Standard                                        |
| Packaging    | Nylon Bag/Neutral/Customized for customer needs |
| Shipment     | By Sea/ Air/ Express                            |
| Deliver Date | 10-15days After receiving the deposit           |
| Price        | Negotiable                                      |