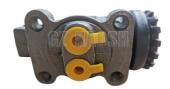

# FUEL HOSE BRAKE CYLINDER FOR ISUZU 700P 4HK1 8-97039677-

### **Product Specification**

Part Name: FUEL HOSE BRAKE CYLINDER

• OE Number: 8970396771 8970396770 8-97039677-1 8-

97039677-0

• Car Model: For ISUZU 700P 4HK1

• Condition: New

• Highlight: ISUZU 700P FUEL HOSE BRAKE CYLINDER,

## 8970396771 8970396770 8-97039677-1 8-97039677-0 FUEL HOSE BRAKE CYLINDER FOR ISUZU 700P 4HK1

| Product Name | FUEL HOSE BRAKE CYLINDER                        |
|--------------|-------------------------------------------------|
| Car Fitment  | FOR ISUZU 700P 4HK1                             |
| Part Number  | 8970396771 8970396770 8-97039677-1 8-97039677-0 |
| Size         | Standard                                        |
| Packaging    | Nylon Bag/Neutral/Customized for customer needs |
| Shipment     | By Sea/ Air/ Express                            |
| Deliver Date | 10-15days After receiving the deposit           |
| Price        | Negotiable                                      |