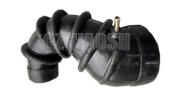

## **Product Specification**

• Part Name: AIR INTAKE HOSE

• OE Number: MC645114

• Car Model: For MITSUBISHI FUSO

New • Condition:

HAOSH Email:info@azl

Our Product Introduction

### MC645114 AIR INTAKE HOSE FOR MITSUBISHI FUSO

| Product Name | AIR INTAKE HOSE                                 |  |
|--------------|-------------------------------------------------|--|
| Car Fitment  | FOR MITSUBISHI FUSO                             |  |
| Part Number  | MC645114                                        |  |
| Size         | Standard                                        |  |
| Packaging    | Nylon Bag/Neutral/Customized for customer needs |  |
| Shipment     | By Sea/ Air/ Express                            |  |
| Deliver Date | 10-15days After receiving the deposit           |  |
| Price        | Negotiable                                      |  |