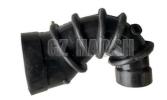

## **Product Specification**

• Part Name: AIR INTAKE HOSE

• OE Number: MC645114

• Car Model: For MITSUBISHI FUSO

New • Condition:

HAOSH Email:info@azl

Our Product Introduction

### MC645114 AIR INTAKE HOSE FOR MITSUBISHI FUSO

| Product Name | AIR INTAKE HOSE                                 |  |
|--------------|-------------------------------------------------|--|
| Car Fitment  | FOR MITSUBISHI FUSO                             |  |
| Part Number  | MC645114                                        |  |
| Size         | Standard                                        |  |
| Packaging    | Nylon Bag/Neutral/Customized for customer needs |  |
| Shipment     | By Sea/ Air/ Express                            |  |
| Deliver Date | 10-15days After receiving the deposit           |  |
| Price        | Negotiable                                      |  |