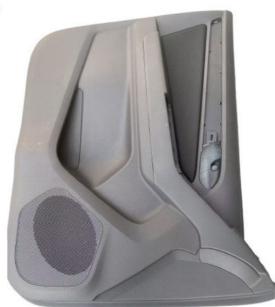

# Front door interior panel (L) CA100046590 For Isuzu DMAX

#### **Product Specification**

• Product Name: Front Door Interior Panel (L)

· Car Model: Isuzu • Car Fitment: D-MAX 4\*4 • OE Number: CA100046590 Size: Standard

**HAOSH** Email:info@g

## Product Description

| Auto Parts Front do | or interior panel (L) CA100046590 | Suitable For isuzu DMAX 4*4 |
|---------------------|-----------------------------------|-----------------------------|
| Product Name:       | Front door interior panel (L)     |                             |
| Model Number:       | CA100046590                       |                             |
| Size:               | Standard                          |                             |
| Car Make:           | isuzu DMAX 4*4                    |                             |
| Quality:            | High                              |                             |
| Warranty:           | 3months                           |                             |