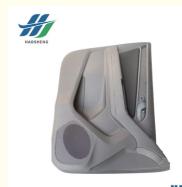

# Front door interior panel (L) CA100046590 For Isuzu DMAX

#### **Product Specification**

• Product Name: Front Door Interior Panel (L)

· Car Model: Isuzu • Car Fitment: D-MAX 4\*4 • OE Number: CA100046590 Size: Standard

**HAOSH** Email:info@g

## Product Description

| Auto Parts Front do | or interior panel (L) CA100046590 | Suitable For isuzu DMAX 4*4 |
|---------------------|-----------------------------------|-----------------------------|
| Product Name:       | Front door interior panel (L)     |                             |
| Model Number:       | CA100046590                       |                             |
| Size:               | Standard                          |                             |
| Car Make:           | isuzu DMAX 4*4                    |                             |
| Quality:            | High                              |                             |
| Warranty:           | 3months                           |                             |