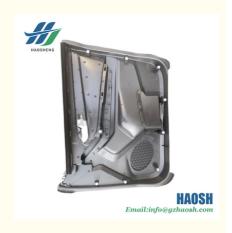

# Front door interior panel (L) CA100046590 For Isuzu DMAX

#### **Product Specification**

• Product Name: Front Door Interior Panel (L)

· Car Model: Isuzu • Car Fitment: D-MAX 4\*4 • OE Number: CA100046590 Size: Standard

**HAOSH** Email:info@g

## Product Description

| Auto Parts Front do | or interior panel (L) CA100046590 | Suitable For isuzu DMAX 4*4 |
|---------------------|-----------------------------------|-----------------------------|
| Product Name:       | Front door interior panel (L)     |                             |
| Model Number:       | CA100046590                       |                             |
| Size:               | Standard                          |                             |
| Car Make:           | isuzu DMAX 4*4                    |                             |
| Quality:            | High                              |                             |
| Warranty:           | 3months                           |                             |