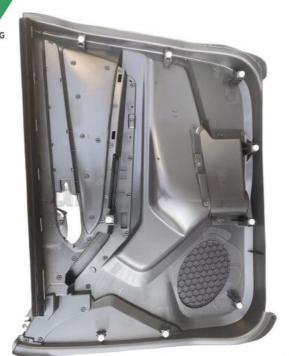

#### **Product Specification**

• Product Name: Front Door Interior Panel (L)

· Car Model: Isuzu • Car Fitment: D-MAX 4\*4 • OE Number: CA100046590 Size: Standard

**HAOSH** Email:info@g

## Product Description

| Auto Parts Front do | or interior panel (L) CA100046590 | Suitable For isuzu DMAX 4*4 |
|---------------------|-----------------------------------|-----------------------------|
| Product Name:       | Front door interior panel (L)     |                             |
| Model Number:       | CA100046590                       |                             |
| Size:               | Standard                          |                             |
| Car Make:           | isuzu DMAX 4*4                    |                             |
| Quality:            | High                              |                             |
| Warranty:           | 3months                           |                             |