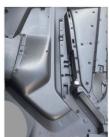

# Front door interior panel (R) CA100046600 For Isuzu DMAX

### **Product Specification**

• Product Name: Front Door Interior Panel (R)

· Car Model: Isuzu • Car Fitment: D-MAX 4\*4 • OE Number: CA100046600 Size: Standard

**HAOSH** Email:info@

Our Product Introduction

# Product Description

| Auto Parts Front do | oor interior panel (R) CA100046600 | Suitable For isuzu DMAX 4*4 |
|---------------------|------------------------------------|-----------------------------|
| Product Name:       | Front door interior panel (R)      |                             |
| Model Number:       | CA100046600                        |                             |
| Size:               | Standard                           |                             |
| Car Make:           | isuzu DMAX 4*4                     |                             |
| Quality:            | High                               |                             |
| Warranty:           | 3months                            |                             |