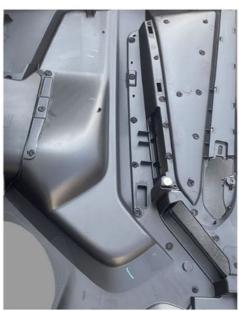

# Front door interior panel (R) CA100046600 For Isuzu DMAX

### **Product Specification**

• Product Name: Front Door Interior Panel (R)

· Car Model: Isuzu • Car Fitment: D-MAX 4\*4 • OE Number: CA100046600 Size: Standard

**HAOSH** Email:info@

Our Product Introduction

# Product Description

| Auto Parts Front do | oor interior panel (R) CA100046600 | Suitable For isuzu DMAX 4*4 |
|---------------------|------------------------------------|-----------------------------|
| Product Name:       | Front door interior panel (R)      |                             |
| Model Number:       | CA100046600                        |                             |
| Size:               | Standard                           |                             |
| Car Make:           | isuzu DMAX 4*4                     |                             |
| Quality:            | High                               |                             |
| Warranty:           | 3months                            |                             |