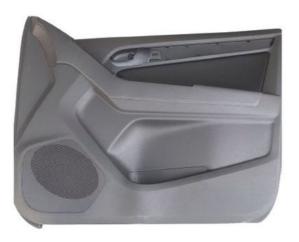

# Front door interior panel (R) CA100046600 For Isuzu DMAX

### **Product Specification**

• Product Name: Front Door Interior Panel (R)

· Car Model: Isuzu • Car Fitment: D-MAX 4\*4 • OE Number: CA100046600 Size: Standard

**HAOSH** Email:info@

Our Product Introduction

# Product Description

| Auto Parts Front do | oor interior panel (R) CA100046600 | Suitable For isuzu DMAX 4*4 |
|---------------------|------------------------------------|-----------------------------|
| Product Name:       | Front door interior panel (R)      |                             |
| Model Number:       | CA100046600                        |                             |
| Size:               | Standard                           |                             |
| Car Make:           | isuzu DMAX 4*4                     |                             |
| Quality:            | High                               |                             |
| Warranty:           | 3months                            |                             |