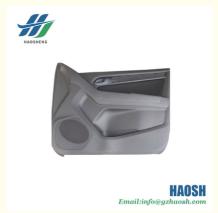

# Front door interior panel (R) CA100046600 For Isuzu DMAX

### **Product Specification**

• Product Name: Front Door Interior Panel (R)

· Car Model: Isuzu • Car Fitment: D-MAX 4\*4 • OE Number: CA100046600 Size: Standard

**HAOSH** Email:info@

Our Product Introduction

# Product Description

| Auto Parts Front do | oor interior panel (R) CA100046600 | Suitable For isuzu DMAX 4*4 |
|---------------------|------------------------------------|-----------------------------|
| Product Name:       | Front door interior panel (R)      |                             |
| Model Number:       | CA100046600                        |                             |
| Size:               | Standard                           |                             |
| Car Make:           | isuzu DMAX 4*4                     |                             |
| Quality:            | High                               |                             |
| Warranty:           | 3months                            |                             |