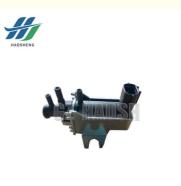

## **Product Specification**

- Part Name:
- Part Number:

• Car Model:

• Highlight:

- 8981162600 8-98116260-0 8981162601 8-98116260-1
  - ISUZU DMAX
  - 8-98116260-0 VACUUM PUMP SOLENOID VALVE

VACUUM PUMP SOLENOID VALVE

#### FOR ISUZU DMAX VACUUM PUMP SOLENOID VALVE 8981162600 8-98116260-0

| Product Name | VACUUM PUMP SOLENOID VALVE                      |   |
|--------------|-------------------------------------------------|---|
| Car Fitment  | Isuzu DMAX                                      |   |
| Part Number  | 8981162600 8-98116260-0 8981162601 8-98116260-1 |   |
| Size         | Standard                                        |   |
| Packaging    | Neutral/Customized for customer needs           |   |
| Shipment     | By Sea/ Air/ Express                            | _ |
| Deliver Date | 10-15days After receiving the deposit           |   |
| Price        | Negotiable                                      |   |