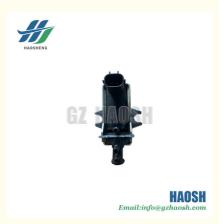

## **Product Specification**

- Part Name:
- Part Number:

• Car Model:

• Highlight:

- 8981162600 8-98116260-0 8981162601 8-98116260-1
  - ISUZU DMAX
  - 8-98116260-0 VACUUM PUMP SOLENOID VALVE

VACUUM PUMP SOLENOID VALVE

#### FOR ISUZU DMAX VACUUM PUMP SOLENOID VALVE 8981162600 8-98116260-0

| Product Name | VACUUM PUMP SOLENOID VALVE                      |   |
|--------------|-------------------------------------------------|---|
| Car Fitment  | Isuzu DMAX                                      |   |
| Part Number  | 8981162600 8-98116260-0 8981162601 8-98116260-1 |   |
| Size         | Standard                                        |   |
| Packaging    | Neutral/Customized for customer needs           |   |
| Shipment     | By Sea/ Air/ Express                            | _ |
| Deliver Date | 10-15days After receiving the deposit           |   |
| Price        | Negotiable                                      |   |