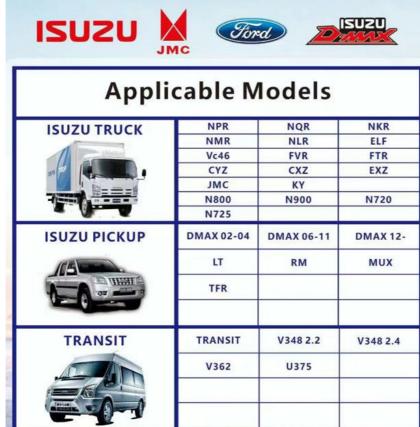

## **Product Specification**

- Part Name:
- Part Number:

• Car Model:

• Highlight:

- 8981162600 8-98116260-0 8981162601 8-98116260-1
  - ISUZU DMAX
  - 8-98116260-0 VACUUM PUMP SOLENOID VALVE

VACUUM PUMP SOLENOID VALVE

#### FOR ISUZU DMAX VACUUM PUMP SOLENOID VALVE 8981162600 8-98116260-0

| Product Name | VACUUM PUMP SOLENOID VALVE                      |   |
|--------------|-------------------------------------------------|---|
| Car Fitment  | Isuzu DMAX                                      |   |
| Part Number  | 8981162600 8-98116260-0 8981162601 8-98116260-1 |   |
| Size         | Standard                                        |   |
| Packaging    | Neutral/Customized for customer needs           |   |
| Shipment     | By Sea/ Air/ Express                            | _ |
| Deliver Date | 10-15days After receiving the deposit           |   |
| Price        | Negotiable                                      |   |