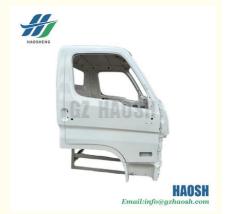

# WHITE ALUMINIUM ALLOY CAB SHELL FOR HYUNDAI

### **Product Specification**

Part Name: CAB SHELL

Material: Steel And Aluminium Alloy

Application: FOR HyundaiEngine Type: Diesel

### ALUMINIUM ALLOY CAB SHELL FOR HYUNDAI

| Product Name      | CAB SHELL                                               |
|-------------------|---------------------------------------------------------|
| Car Fitment       | FOR HYUNDAI                                             |
| Price             | Negotiable, the more the quantity, the lower the price  |
| Packaging         | Wooden cases/Customized for customer needs/Plastic wrap |
| Shipment          | By Sea                                                  |
| Deliver Date      | 25days After receiving the deposit                      |
| Quality Guarantee | 3-6months                                               |