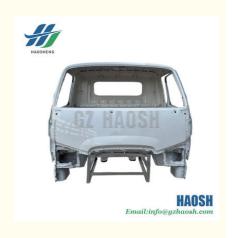

# WHITE ALUMINIUM ALLOY CAB SHELL FOR HYUNDAI

### **Product Specification**

Part Name: CAB SHELL

Material: Steel And Aluminium Alloy

Application: FOR HyundaiEngine Type: Diesel

### ALUMINIUM ALLOY CAB SHELL FOR HYUNDAI

| Product Name      | CAB SHELL                                               |
|-------------------|---------------------------------------------------------|
| Car Fitment       | FOR HYUNDAI                                             |
| Price             | Negotiable, the more the quantity, the lower the price  |
| Packaging         | Wooden cases/Customized for customer needs/Plastic wrap |
| Shipment          | By Sea                                                  |
| Deliver Date      | 25days After receiving the deposit                      |
| Quality Guarantee | 3-6months                                               |