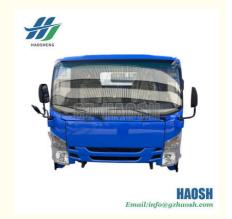

### **Product Specification**

CAB ASSEMBLY • Part Name:

• Material: Steel And Aluminium Alloy

FOR ISUZU 700P . Application:

• Engine Type: Diesel **BLUE** · Color: • OEM NO.: 5000010

Our Product Introduction

### FOR ISUZU 700P 5000010 REPLACEMENT PARTS CAB ASSEMBLY BLUE

| Product Name      | CAB ASSEMBLY                                            |
|-------------------|---------------------------------------------------------|
| Car Fitment       | FOR ISUZU 700P                                          |
| Price             | Negotiable,the more the quantity, the lower the price   |
| Packaging         | Wooden cases/Customized for customer needs/Plastic wrap |
| Shipment          | By Sea                                                  |
| Deliver Date      | 25days After receiving the deposit                      |
| Quality Guarantee | 3-6months                                               |