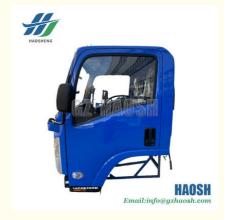

### **Product Specification**

CAB ASSEMBLY • Part Name:

• Material: Steel And Aluminium Alloy

FOR ISUZU 700P . Application:

• Engine Type: Diesel **BLUE** · Color: • OEM NO.: 5000010

Our Product Introduction

### FOR ISUZU 700P 5000010 REPLACEMENT PARTS CAB ASSEMBLY BLUE

| Product Name      | CAB ASSEMBLY                                            |
|-------------------|---------------------------------------------------------|
| Car Fitment       | FOR ISUZU 700P                                          |
| Price             | Negotiable,the more the quantity, the lower the price   |
| Packaging         | Wooden cases/Customized for customer needs/Plastic wrap |
| Shipment          | By Sea                                                  |
| Deliver Date      | 25days After receiving the deposit                      |
| Quality Guarantee | 3-6months                                               |