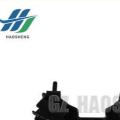

## **OEM QUALITY TRANSMISSION MOUNT AT FOR ISUZU DMAX 4X4** C8983699822

### **Product Specification**

• OEM NO.: C8983699822 8983699822 • Part Name: TRANSMISSION MOUNT Apply: **Automatic Transmission** FOR ISUZU DMAX 4X4 · Car Model:

• Engine Type: Diesel

• Highlight: ISUZU DMAX TRANSMISSION MOUNT,

#### C8983699822 8983699822 TRANSMISSION MOUNT AT FOR ISUZU DMAX 4X4

| Product Name      | TRANSMISSION MOUNT                                     |
|-------------------|--------------------------------------------------------|
| Car Fitment       | Isuzu DMAX 4X4                                         |
| Part Number       | C8983699822 8983699822                                 |
| Price             | Negotiable, the more the quantity, the lower the price |
| Packaging         | Neutral/Customized for customer needs                  |
| Shipment          | By Sea/ Air/ Express                                   |
| Deliver Date      | 5-10days After receiving the deposit                   |
| Quality Guarantee | 3-6months                                              |