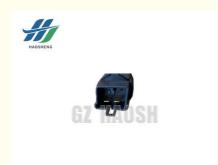

### Product Specification

- OEM NO.:
- Part Name:
- Apply:
- Car Model:
- Engine Type:
- Highlight:

- CA100020420 8-98140486-0
- SWITCH BRAKE LIGHT
- Automatic Transmission
- FOR ISUZU DMAX12-19
- 4JJ1 4JK1
  - ISUZU DMAX SWITCH BRAKE LIGHT, OEM QUALITY SWITCH BRAKE LIGHT, 4JJ1 4JK1 SWITCH BRAKE LIGHT

#### SWITCH BRAKE LIGHT FOR ISUZU DMAX12-19 4JJ1 4JK1 CA100020420 8-98140486-0

| Product Name      | SWITCH BRAKE LIGHT                                     |
|-------------------|--------------------------------------------------------|
| Car Fitment       | Isuzu DMAX12-19 4JJ1 4JK1                              |
| Part Number       | CA100020420 8-98140486-0                               |
| Price             | Negotiable, the more the quantity, the lower the price |
| Packaging         | Hosem Brand/Neutral/Customized for customer needs      |
| Shipment          | By Sea/ Air/ Express                                   |
| Deliver Date      | 5-10days After receiving the deposit                   |
| Quality Guarantee | 3-6months                                              |