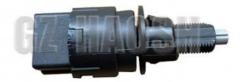

### Product Specification

- OEM NO.:
- Part Name:
- Apply:
- Car Model:
- Engine Type:
- Highlight:

- CA100020420 8-98140486-0
- SWITCH BRAKE LIGHT
- Automatic Transmission
- FOR ISUZU DMAX12-19
- 4JJ1 4JK1
  - ISUZU DMAX SWITCH BRAKE LIGHT, OEM QUALITY SWITCH BRAKE LIGHT, 4JJ1 4JK1 SWITCH BRAKE LIGHT

#### SWITCH BRAKE LIGHT FOR ISUZU DMAX12-19 4JJ1 4JK1 CA100020420 8-98140486-0

| Product Name      | SWITCH BRAKE LIGHT                                     |
|-------------------|--------------------------------------------------------|
| Car Fitment       | Isuzu DMAX12-19 4JJ1 4JK1                              |
| Part Number       | CA100020420 8-98140486-0                               |
| Price             | Negotiable, the more the quantity, the lower the price |
| Packaging         | Hosem Brand/Neutral/Customized for customer needs      |
| Shipment          | By Sea/ Air/ Express                                   |
| Deliver Date      | 5-10days After receiving the deposit                   |
| Quality Guarantee | 3-6months                                              |