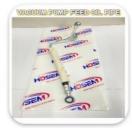

## HOT SELL PRODUCT

DALL JOINT

ALTERNATOR RECULATION

POWER STEERING PUMP

Routine Maintenance of Switch Brake Lights:

1.Regularly check the working condition of the brake light switch, which can be judged by observing whether the brake light lights up normally when the brake pedal is pressed and goes out promptly when the pedal is released. 2.Keep the brake light switch clean to prevent dirt and other impurities from getting inside the switch and affecting its performance.