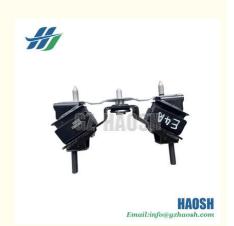

## C8983699832 REPLACEMENT TRANSMISSION MOUNT MT FOR ISUZU DMAX 4X4

## **Product Specification**

• OEM NO.: C8983699832 8983699832 • Part Name: TRANSMISSION MOUNT Apply: Manual Transmission FOR ISUZU DMAX 4X4 · Car Model:

• Engine Type: Diesel

• Highlight: ISUZU DMAX TRANSMISSION MOUNT,

#### REPLACEMENT TRANSMISSION MOUNT MT FOR ISUZU DMAX 4X4 C8983699832 8983699832

| Product Name      | TRANSMISSION MOUNT                                    |
|-------------------|-------------------------------------------------------|
| Car Fitment       | Isuzu DMAX 4X4                                        |
| Part Number       | C8983699832 8983699832                                |
| Price             | Negotiable,the more the quantity, the lower the price |
| Packaging         | Hosem Brand/Neutral/Customized for customer needs     |
| Shipment          | By Sea/ Air/ Express                                  |
| Deliver Date      | 5-10days After receiving the deposit                  |
| Quality Guarantee | 3-6months                                             |