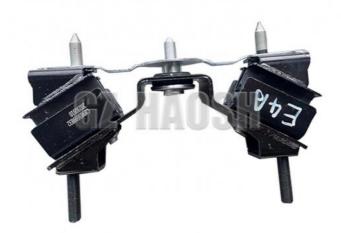

## C8983699832 REPLACEMENT TRANSMISSION MOUNT MT FOR ISUZU DMAX 4X4

## **Product Specification**

• OEM NO.: C8983699832 8983699832 • Part Name: TRANSMISSION MOUNT Apply: Manual Transmission FOR ISUZU DMAX 4X4 · Car Model:

• Engine Type: Diesel

• Highlight: ISUZU DMAX TRANSMISSION MOUNT,

#### REPLACEMENT TRANSMISSION MOUNT MT FOR ISUZU DMAX 4X4 C8983699832 8983699832

| Product Name      | TRANSMISSION MOUNT                                    |
|-------------------|-------------------------------------------------------|
| Car Fitment       | Isuzu DMAX 4X4                                        |
| Part Number       | C8983699832 8983699832                                |
| Price             | Negotiable,the more the quantity, the lower the price |
| Packaging         | Hosem Brand/Neutral/Customized for customer needs     |
| Shipment          | By Sea/ Air/ Express                                  |
| Deliver Date      | 5-10days After receiving the deposit                  |
| Quality Guarantee | 3-6months                                             |