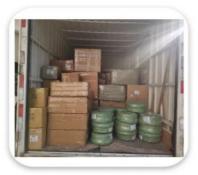

### SHIPPING

- How often to replace the transmission mount?

  1.If left in working order for long periods of time, deterioration is accelerated and may need to be inspected and considered for
- replacement every 3 4 years or 40 60,000 kilometres.