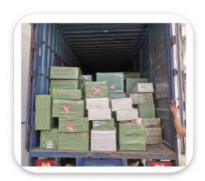

### SHIPPING

- How often to replace the transmission mount?

  1.If left in working order for long periods of time, deterioration is accelerated and may need to be inspected and considered for
- replacement every 3 4 years or 40 60,000 kilometres.