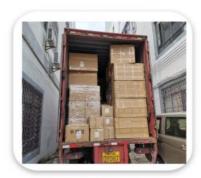

### SHIPPING

- How often to replace the transmission mount?

  1.If left in working order for long periods of time, deterioration is accelerated and may need to be inspected and considered for
- replacement every 3 4 years or 40 60,000 kilometres.