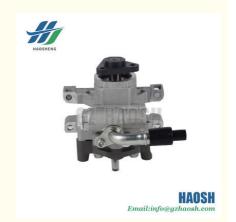

#### POWER STEERING PUMP FOR FORD TRANSIT 2.2 6C113A674AA 6C113A671AB

| Product Name      | POWER STEERING PUMP                                    |
|-------------------|--------------------------------------------------------|
| Car Fitment       | FORD TRANSIT 2.2                                       |
| Part Number       | 6C113A674AA 6C113A671AB                                |
| Price             | Negotiable, the more the quantity, the lower the price |
| Packaging         | Hosem Brand/Neutral/Customized for customer needs      |
| Shipment          | By Sea/ Air/ Express                                   |
| Deliver Date      | 5-10days After receiving the deposit                   |
| Quality Guarantee | 3-6months                                              |