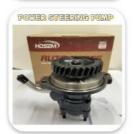

# 6C113A674AA 6C113A671AB POWER STEERING PUMP FOR FORD TRANSIT

### **Product Specification**

• OEM NO.: 6C113A674AA 6C113A671AB • Part Name: POWER STEERING PUMP

• Material: Aluminum

FOR FORD TRANSIT 2.2 • Car Model:

• Engine Type:

• Highlight: 6C113A671AB POWER STEERING PUMP,

6C113A674AA POWER STEERING PUMP

Email:info@g

Our Product Introduction

#### POWER STEERING PUMP FOR FORD TRANSIT 2.2 6C113A674AA 6C113A671AB

| Product Name      | POWER STEERING PUMP                                    |
|-------------------|--------------------------------------------------------|
| Car Fitment       | FORD TRANSIT 2.2                                       |
| Part Number       | 6C113A674AA 6C113A671AB                                |
| Price             | Negotiable, the more the quantity, the lower the price |
| Packaging         | Hosem Brand/Neutral/Customized for customer needs      |
| Shipment          | By Sea/ Air/ Express                                   |
| Deliver Date      | 5-10days After receiving the deposit                   |
| Quality Guarantee | 3-6months                                              |