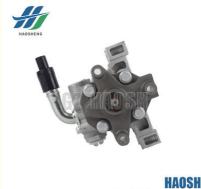

#### POWER STEERING PUMP FOR FORD TRANSIT 2.2 6C113A674AA 6C113A671AB

| Product Name      | POWER STEERING PUMP                                    |
|-------------------|--------------------------------------------------------|
| Car Fitment       | FORD TRANSIT 2.2                                       |
| Part Number       | 6C113A674AA 6C113A671AB                                |
| Price             | Negotiable, the more the quantity, the lower the price |
| Packaging         | Hosem Brand/Neutral/Customized for customer needs      |
| Shipment          | By Sea/ Air/ Express                                   |
| Deliver Date      | 5-10days After receiving the deposit                   |
| Quality Guarantee | 3-6months                                              |