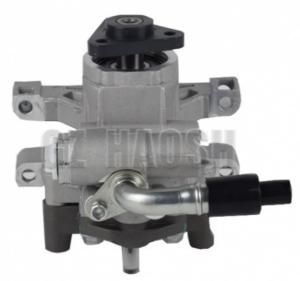

#### POWER STEERING PUMP FOR FORD TRANSIT 2.2 6C113A674AA 6C113A671AB

| Product Name      | POWER STEERING PUMP                                    |
|-------------------|--------------------------------------------------------|
| Car Fitment       | FORD TRANSIT 2.2                                       |
| Part Number       | 6C113A674AA 6C113A671AB                                |
| Price             | Negotiable, the more the quantity, the lower the price |
| Packaging         | Hosem Brand/Neutral/Customized for customer needs      |
| Shipment          | By Sea/ Air/ Express                                   |
| Deliver Date      | 5-10days After receiving the deposit                   |
| Quality Guarantee | 3-6months                                              |