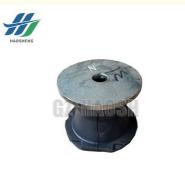

### HOSEM FOR ISUZU DMAX RM RUBBER STABILIZER BAR CA100045250

### **Product Specification**

- OEM NO.:
- Part Name:
- Materials:
- Car Model:
- Engine Type:
- Apply:
- CA100045250 RUBBER STABILIZER BAR Rubber FOR ISUZU DMAX RM Diesel Upper

HAOSH Email:info@@

**Our Product Introduction** 

#### CA100045250 FOR ISUZU DMAX RM RUBBER STABILIZER BAR

| Product Name      | RUBBER STABILIZER BAR                                  |
|-------------------|--------------------------------------------------------|
| Car Fitment       | Isuzu DMAX RM                                          |
| Part Number       | CA100045250                                            |
| Price             | Negotiable, the more the quantity, the lower the price |
| Packaging         | Neutral/Customized for customer needs                  |
| Shipment          | By Sea/ Air/ Express                                   |
| Deliver Date      | 5-10days After receiving the deposit                   |
| Quality Guarantee | 3-6months                                              |