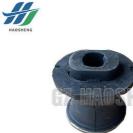

### HOSEM FOR ISUZU DMAX RM RUBBER STABILIZER BAR CA100045250

### **Product Specification**

- OEM NO.:
- Part Name:
- Materials:
- Car Model:
- Engine Type:
- Apply:
- CA100045250 RUBBER STABILIZER BAR Rubber FOR ISUZU DMAX RM Diesel Upper

HAOSH Email:info@@

**Our Product Introduction** 

#### CA100045250 FOR ISUZU DMAX RM RUBBER STABILIZER BAR

| Product Name      | RUBBER STABILIZER BAR                                  |
|-------------------|--------------------------------------------------------|
| Car Fitment       | Isuzu DMAX RM                                          |
| Part Number       | CA100045250                                            |
| Price             | Negotiable, the more the quantity, the lower the price |
| Packaging         | Neutral/Customized for customer needs                  |
| Shipment          | By Sea/ Air/ Express                                   |
| Deliver Date      | 5-10days After receiving the deposit                   |
| Quality Guarantee | 3-6months                                              |