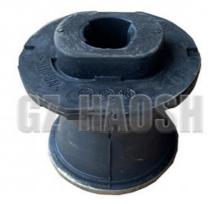

### HOSEM FOR ISUZU DMAX RM RUBBER STABILIZER BAR CA100045250

### **Product Specification**

- OEM NO.:
- Part Name:
- Materials:
- Car Model:
- Engine Type:
- Apply:
- CA100045250 RUBBER STABILIZER BAR Rubber FOR ISUZU DMAX RM Diesel Upper

HAOSH Email:info@@

**Our Product Introduction** 

#### CA100045250 FOR ISUZU DMAX RM RUBBER STABILIZER BAR

| Product Name      | RUBBER STABILIZER BAR                                  |
|-------------------|--------------------------------------------------------|
| Car Fitment       | Isuzu DMAX RM                                          |
| Part Number       | CA100045250                                            |
| Price             | Negotiable, the more the quantity, the lower the price |
| Packaging         | Neutral/Customized for customer needs                  |
| Shipment          | By Sea/ Air/ Express                                   |
| Deliver Date      | 5-10days After receiving the deposit                   |
| Quality Guarantee | 3-6months                                              |