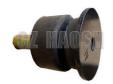

## CA100070190 REPALCEMENT RUBBER STABILIZER BAR FOR ISUZU DMAX **RM**

### **Product Specification**

• OEM NO.: CA100070190

• Part Name: **RUBBER STABILIZER BAR** 

• Materials: Rubber

• Car Model: FOR ISUZU DMAX RM

• Engine Type: Diesel Lower Apply:

Our Product Introduction

#### FOR ISUZU DMAX RM CA100070190 REPALCEMENT RUBBER STABILIZER BAR

| Product Name      | RUBBER STABILIZER BAR                                  |
|-------------------|--------------------------------------------------------|
| Car Fitment       | Isuzu DMAX RM                                          |
| Part Number       | CA100070190                                            |
| Price             | Negotiable, the more the quantity, the lower the price |
| Packaging         | Neutral/Customized for customer needs                  |
| Shipment          | By Sea/ Air/ Express                                   |
| Deliver Date      | 5-10days After receiving the deposit                   |
| Quality Guarantee | 3-6months                                              |