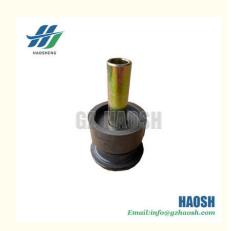

## CA100070190 REPALCEMENT RUBBER STABILIZER BAR FOR ISUZU DMAX **RM**

### **Product Specification**

• OEM NO.: CA100070190

• Part Name: **RUBBER STABILIZER BAR** 

• Materials: Rubber

• Car Model: FOR ISUZU DMAX RM

• Engine Type: Diesel Lower Apply:

Our Product Introduction

#### FOR ISUZU DMAX RM CA100070190 REPALCEMENT RUBBER STABILIZER BAR

| Product Name      | RUBBER STABILIZER BAR                                  |
|-------------------|--------------------------------------------------------|
| Car Fitment       | Isuzu DMAX RM                                          |
| Part Number       | CA100070190                                            |
| Price             | Negotiable, the more the quantity, the lower the price |
| Packaging         | Neutral/Customized for customer needs                  |
| Shipment          | By Sea/ Air/ Express                                   |
| Deliver Date      | 5-10days After receiving the deposit                   |
| Quality Guarantee | 3-6months                                              |