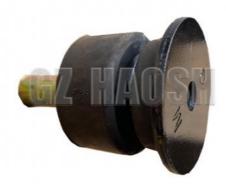

## CA100070190 REPALCEMENT RUBBER STABILIZER BAR FOR ISUZU DMAX **RM**

### **Product Specification**

• OEM NO.: CA100070190

• Part Name: **RUBBER STABILIZER BAR** 

• Materials: Rubber

• Car Model: FOR ISUZU DMAX RM

• Engine Type: Diesel Lower Apply:

Our Product Introduction

#### FOR ISUZU DMAX RM CA100070190 REPALCEMENT RUBBER STABILIZER BAR

| Product Name      | RUBBER STABILIZER BAR                                  |
|-------------------|--------------------------------------------------------|
| Car Fitment       | Isuzu DMAX RM                                          |
| Part Number       | CA100070190                                            |
| Price             | Negotiable, the more the quantity, the lower the price |
| Packaging         | Neutral/Customized for customer needs                  |
| Shipment          | By Sea/ Air/ Express                                   |
| Deliver Date      | 5-10days After receiving the deposit                   |
| Quality Guarantee | 3-6months                                              |