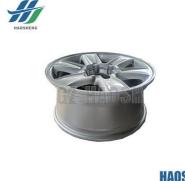

# WHEEL HUB 16 Inches FOR ISUZU DMAX C8982181510

### **Product Specification**

OEM NO.: C8982181510
Part Name: WHEEL HUB
Materials: Aluminium

• Car Model: FOR ISUZU DMAX RM

Engine Type: DieselInchees: 16 Inches

• Highlight: C8982181510 WHEEL HUB,

ISUZU DMAX WHEEL HUB, 16 inches WHEEL HUB

### Aluminium WHEEL HUB 16 INCHES FOR ISUZU DMAX C8982181510

| Product Name      | WHEEL HUB                                             |
|-------------------|-------------------------------------------------------|
| Car Fitment       | Isuzu DMAX RM                                         |
| Part Number       | C8982181510                                           |
| Price             | Negotiable,the more the quantity, the lower the price |
| Packaging         | Neutral/polythene bag/Customized for customer needs   |
| Shipment          | By Sea/ Air/ Express                                  |
| Deliver Date      | 5-10days After receiving the deposit                  |
| Quality Guarantee | 3-6months                                             |