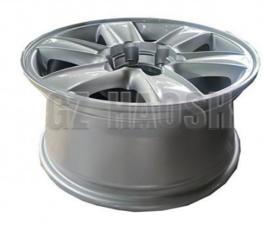

# WHEEL HUB 16 Inches FOR ISUZU DMAX C8982181510

### **Product Specification**

OEM NO.: C8982181510
Part Name: WHEEL HUB
Materials: Aluminium

• Car Model: FOR ISUZU DMAX RM

Engine Type: DieselInchees: 16 Inches

• Highlight: C8982181510 WHEEL HUB,

ISUZU DMAX WHEEL HUB, 16 inches WHEEL HUB

### Aluminium WHEEL HUB 16 INCHES FOR ISUZU DMAX C8982181510

| Product Name      | WHEEL HUB                                             |
|-------------------|-------------------------------------------------------|
| Car Fitment       | Isuzu DMAX RM                                         |
| Part Number       | C8982181510                                           |
| Price             | Negotiable,the more the quantity, the lower the price |
| Packaging         | Neutral/polythene bag/Customized for customer needs   |
| Shipment          | By Sea/ Air/ Express                                  |
| Deliver Date      | 5-10days After receiving the deposit                  |
| Quality Guarantee | 3-6months                                             |