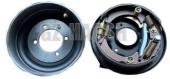

### **Product Specification**

- OEM NO.:
- Part Name:
- Materials:
- Car Model:
- Engine Type:
- Packaging Details:
- Highlight:

- 8-94378401-1 8-94378401-0 8943784011 8943784010 HAND BRAKE DISCS
  - Iron
  - FOR ISUZU NHR NKR
  - Diesel
- One In A Box.
  - ISUZU hand brake discs, NHR NKR hand brake discs, 8-94378401-1 hand brake discs

#### 8-94378401-1 8-94378401-0 GOOD QUALITY HAND BRAKE DISCS 8-94378401-1 ISUZU NHR NKR

| Product Name      | HAND BRAKE DISCS                                       |
|-------------------|--------------------------------------------------------|
| Car Fitment       | Isuzu NHR NKR                                          |
| Part Number       | 8-94378401-1 8-94378401-0 8943784011 8943784010        |
| Price             | Negotiable, the more the quantity, the lower the price |
| Packaging         | Neutral/Customized for customer needs                  |
| Shipment          | By Sea/ Air/ Express                                   |
| Deliver Date      | 5-10days After receiving the deposit                   |
| Quality Guarantee | 3-6months                                              |