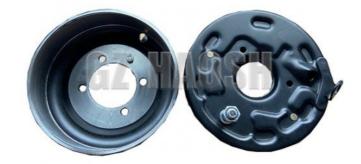

### **Product Specification**

- OEM NO.:
- Part Name:
- Materials:
- Car Model:
- Engine Type:
- Packaging Details:
- Highlight:

- 8-94378401-1 8-94378401-0 8943784011 8943784010 HAND BRAKE DISCS
  - Iron
  - FOR ISUZU NHR NKR
  - Diesel
- One In A Box.
  - ISUZU hand brake discs, NHR NKR hand brake discs, 8-94378401-1 hand brake discs

#### 8-94378401-1 8-94378401-0 GOOD QUALITY HAND BRAKE DISCS 8-94378401-1 ISUZU NHR NKR

| Product Name      | HAND BRAKE DISCS                                       |
|-------------------|--------------------------------------------------------|
| Car Fitment       | Isuzu NHR NKR                                          |
| Part Number       | 8-94378401-1 8-94378401-0 8943784011 8943784010        |
| Price             | Negotiable, the more the quantity, the lower the price |
| Packaging         | Neutral/Customized for customer needs                  |
| Shipment          | By Sea/ Air/ Express                                   |
| Deliver Date      | 5-10days After receiving the deposit                   |
| Quality Guarantee | 3-6months                                              |