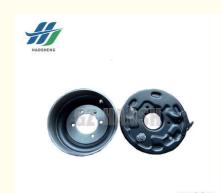

### **Product Specification**

- OEM NO.:
- Part Name:
- Materials:
- Car Model:
- Engine Type:
- Packaging Details:
- Highlight:

- 8-94378401-1 8-94378401-0 8943784011 8943784010 HAND BRAKE DISCS
  - Iron
  - FOR ISUZU NHR NKR
  - Diesel
- One In A Box.
  - ISUZU hand brake discs, NHR NKR hand brake discs, 8-94378401-1 hand brake discs

#### 8-94378401-1 8-94378401-0 GOOD QUALITY HAND BRAKE DISCS 8-94378401-1 ISUZU NHR NKR

| Product Name      | HAND BRAKE DISCS                                       |
|-------------------|--------------------------------------------------------|
| Car Fitment       | Isuzu NHR NKR                                          |
| Part Number       | 8-94378401-1 8-94378401-0 8943784011 8943784010        |
| Price             | Negotiable, the more the quantity, the lower the price |
| Packaging         | Neutral/Customized for customer needs                  |
| Shipment          | By Sea/ Air/ Express                                   |
| Deliver Date      | 5-10days After receiving the deposit                   |
| Quality Guarantee | 3-6months                                              |