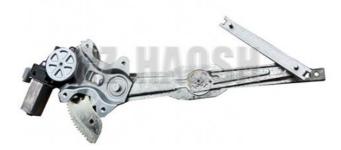

### **Product Specification**

• OEM NO.: C8974382520 8-97438252-0 • Part Name: Front Door Window Regulator LH

. Description: Electronic

• Car Model: FOR ISUZU DMAX RM

• Engine Type: Diesel

Highlight: RM ELECTRONIC FRONT DOOR WINDOW

### C8974382520 ELECTRONIC FRONT DOOR WINDOW REGULATOR LH FOR ISUZU DMAX RM

| Product Name      | Front Door Window Regulator LH                         |
|-------------------|--------------------------------------------------------|
| Car Fitment       | Isuzu DMAX RM                                          |
| Part Number       | C8974382520                                            |
| Price             | Negotiable, the more the quantity, the lower the price |
| Packaging         | Hosem Brand/Neutral/Customized for customer needs      |
| Shipment          | By Sea/ Air/ Express                                   |
| Deliver Date      | 5-10days After receiving the deposit                   |
| Quality Guarantee | 3-6months                                              |