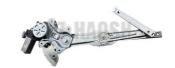

### **Product Specification**

• OEM NO.: C8974382520 8-97438252-0 • Part Name: Front Door Window Regulator LH

. Description: Electronic

• Car Model: FOR ISUZU DMAX RM

• Engine Type: Diesel

Highlight: RM ELECTRONIC FRONT DOOR WINDOW

### C8974382520 ELECTRONIC FRONT DOOR WINDOW REGULATOR LH FOR ISUZU DMAX RM

| Product Name      | Front Door Window Regulator LH                         |
|-------------------|--------------------------------------------------------|
| Car Fitment       | Isuzu DMAX RM                                          |
| Part Number       | C8974382520                                            |
| Price             | Negotiable, the more the quantity, the lower the price |
| Packaging         | Hosem Brand/Neutral/Customized for customer needs      |
| Shipment          | By Sea/ Air/ Express                                   |
| Deliver Date      | 5-10days After receiving the deposit                   |
| Quality Guarantee | 3-6months                                              |