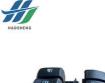

## ELECTRIC POWER WINDOW SWITCH Front LH FOR ISUZU DMAX C8974380680

HAO SHENG

### **Product Specification**

- OEM NO.:
- Part Name:
- Weight Weight:
- Car Model:
- Engine Type:
- Apply:
- Highlight:

C8974380680 8-97438068-0 Electric Power Window Switch

0.95KG

- FOR ISUZU DMAX
- Diesel
- Front ,LH
- ISUZU DMAX ELECTRIC POWER WINDOW SWITCH