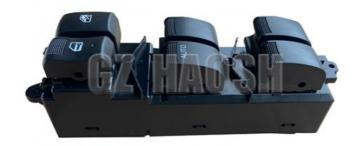

### **Product Specification**

- OEM NO.:
- Part Name:
- Weight Weight:
- Car Model:
- Engine Type:
- Apply:
- Highlight:

C8974380680 8-97438068-0 Electric Power Window Switch

0.95KG

- FOR ISUZU DMAX
- Diesel
- Front ,LH
- ISUZU DMAX ELECTRIC POWER WINDOW SWITCH

#### C8974380680 8-97438068-0 ELECTRIC POWER WINDOW SWITCH FOR ISUZU DMAX

| Product Name      | Electric Power Window Switch                           |
|-------------------|--------------------------------------------------------|
| Car Fitment       | Isuzu DMAX                                             |
| Part Number       | C8974380680 8-97438068-0                               |
| Price             | Negotiable, the more the quantity, the lower the price |
| Packaging         | Neutral/Customized for customer needs                  |
| Shipment          | By Sea/ Air/ Express                                   |
| Deliver Date      | 5-10days After receiving the deposit                   |
| Quality Guarantee | 3months                                                |