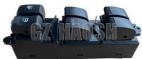

### **Product Specification**

- OEM NO.:
- Part Name:
- Weight Weight:
- Car Model:
- Engine Type:
- Apply:
- Highlight:

C8974380680 8-97438068-0 Electric Power Window Switch

0.95KG

- FOR ISUZU DMAX
- Diesel
- Front ,LH
- ISUZU DMAX ELECTRIC POWER WINDOW SWITCH

#### C8974380680 8-97438068-0 ELECTRIC POWER WINDOW SWITCH FOR ISUZU DMAX

| Product Name      | Electric Power Window Switch                           |
|-------------------|--------------------------------------------------------|
| Car Fitment       | Isuzu DMAX                                             |
| Part Number       | C8974380680 8-97438068-0                               |
| Price             | Negotiable, the more the quantity, the lower the price |
| Packaging         | Neutral/Customized for customer needs                  |
| Shipment          | By Sea/ Air/ Express                                   |
| Deliver Date      | 5-10days After receiving the deposit                   |
| Quality Guarantee | 3months                                                |