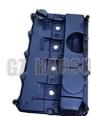

### **Product Specification**

• OEM NO.: 9P2-6K271-AA 9P2 6K271 AA • Part Name: **ENGINE VALVE COVER** 

• Material: Aluminum

FOR FORD TRANSIT • Car Model: N350N351S350J35 • Engine Type:

• Highlight: FORD TRANSIT ENGINE VALVE COVER,

9P2-6K271-AA ENGINE VALVE COVER

Our Product Introduction

#### 9P2-6K271-AA FOR FORD TRANSIT ENGINE VALVE COVER

| Product Name      | ENGINE VALVE COVER                                    |
|-------------------|-------------------------------------------------------|
| Car Fitment       | FORD TRANSIT N350N351S350J35                          |
| Part Number       | 9P2-6K271-AA / 9P2 6K271 AA                           |
| Price             | Negotiable,the more the quantity, the lower the price |
| Packaging         | Hosem Brand/Neutral/Customized for customer needs     |
| Shipment          | By Sea/ Air/ Express                                  |
| Deliver Date      | 5-10days After receiving the deposit                  |
| Quality Guarantee | 3-6months                                             |