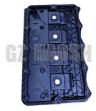

### **Product Specification**

• OEM NO.: 9P2-6K271-AA 9P2 6K271 AA • Part Name: **ENGINE VALVE COVER** 

• Material: Aluminum

FOR FORD TRANSIT • Car Model: N350N351S350J35 • Engine Type:

• Highlight: FORD TRANSIT ENGINE VALVE COVER,

9P2-6K271-AA ENGINE VALVE COVER

Our Product Introduction

#### 9P2-6K271-AA FOR FORD TRANSIT ENGINE VALVE COVER

| Product Name      | ENGINE VALVE COVER                                    |
|-------------------|-------------------------------------------------------|
| Car Fitment       | FORD TRANSIT N350N351S350J35                          |
| Part Number       | 9P2-6K271-AA / 9P2 6K271 AA                           |
| Price             | Negotiable,the more the quantity, the lower the price |
| Packaging         | Hosem Brand/Neutral/Customized for customer needs     |
| Shipment          | By Sea/ Air/ Express                                  |
| Deliver Date      | 5-10days After receiving the deposit                  |
| Quality Guarantee | 3-6months                                             |