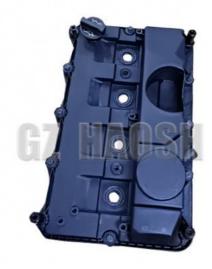

### **Product Specification**

• OEM NO.: 9P2-6K271-AA 9P2 6K271 AA • Part Name: **ENGINE VALVE COVER** 

• Material: Aluminum

FOR FORD TRANSIT • Car Model: N350N351S350J35 • Engine Type:

• Highlight: FORD TRANSIT ENGINE VALVE COVER,

9P2-6K271-AA ENGINE VALVE COVER

Our Product Introduction

#### 9P2-6K271-AA FOR FORD TRANSIT ENGINE VALVE COVER

| Product Name      | ENGINE VALVE COVER                                    |
|-------------------|-------------------------------------------------------|
| Car Fitment       | FORD TRANSIT N350N351S350J35                          |
| Part Number       | 9P2-6K271-AA / 9P2 6K271 AA                           |
| Price             | Negotiable,the more the quantity, the lower the price |
| Packaging         | Hosem Brand/Neutral/Customized for customer needs     |
| Shipment          | By Sea/ Air/ Express                                  |
| Deliver Date      | 5-10days After receiving the deposit                  |
| Quality Guarantee | 3-6months                                             |