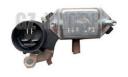

# 8-97026052-1 HOSEM BRAND Voltage Regulator 12V 4PIN HH254 FOR ISUZU

### **Product Specification**

• OEM NO.: 8-97026052-1 8-97026052-0 8970260521

• Part Name: **VOLTAGE REGULATOR** 

FOR ISUZU NKR · Car Model:

12V Voltage: • Pin: 4Pin

Highlight: HH254 Voltage Regulator,

12V Voltage Regulator, 4PIN Voltage Regulator

#### 8-97026052-1 8-97026052-0 8970260521 8970260520 VOLTAGE REGULATOR 12V 4PIN HH254 FOR ISUZU NKR

| Product Name      | VOLTAGE REGULATOR                                      |
|-------------------|--------------------------------------------------------|
| Car Fitment       | Isuzu NKR                                              |
| Part Number       | 8-97026052-1 8-97026052-0 8970260521 8970260520        |
| Price             | Negotiable, the more the quantity, the lower the price |
| Packaging         | Hosem Brand/Neutral/Customized for customer needs      |
| Shipment          | By Sea/ Air/ Express                                   |
| Deliver Date      | 5-10days After receiving the deposit                   |
| Quality Guarantee | 3-6months                                              |