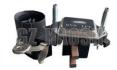

# 8-97026052-1 HOSEM BRAND Voltage Regulator 12V 4PIN HH254 FOR ISUZU

### **Product Specification**

• OEM NO.: 8-97026052-1 8-97026052-0 8970260521

• Part Name: **VOLTAGE REGULATOR** 

FOR ISUZU NKR · Car Model:

12V Voltage: • Pin: 4Pin

Highlight: HH254 Voltage Regulator,

12V Voltage Regulator, 4PIN Voltage Regulator

#### 8-97026052-1 8-97026052-0 8970260521 8970260520 VOLTAGE REGULATOR 12V 4PIN HH254 FOR ISUZU NKR

| Product Name      | VOLTAGE REGULATOR                                      |
|-------------------|--------------------------------------------------------|
| Car Fitment       | Isuzu NKR                                              |
| Part Number       | 8-97026052-1 8-97026052-0 8970260521 8970260520        |
| Price             | Negotiable, the more the quantity, the lower the price |
| Packaging         | Hosem Brand/Neutral/Customized for customer needs      |
| Shipment          | By Sea/ Air/ Express                                   |
| Deliver Date      | 5-10days After receiving the deposit                   |
| Quality Guarantee | 3-6months                                              |