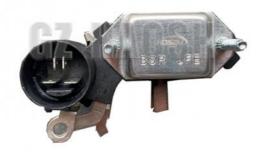

# 8-97026052-1 HOSEM BRAND Voltage Regulator 12V 4PIN HH254 FOR ISUZU

### **Product Specification**

• OEM NO.: 8-97026052-1 8-97026052-0 8970260521

• Part Name: **VOLTAGE REGULATOR** 

FOR ISUZU NKR · Car Model:

12V Voltage: • Pin: 4Pin

Highlight: HH254 Voltage Regulator,

12V Voltage Regulator, 4PIN Voltage Regulator

#### 8-97026052-1 8-97026052-0 8970260521 8970260520 VOLTAGE REGULATOR 12V 4PIN HH254 FOR ISUZU NKR

| Product Name      | VOLTAGE REGULATOR                                      |
|-------------------|--------------------------------------------------------|
| Car Fitment       | Isuzu NKR                                              |
| Part Number       | 8-97026052-1 8-97026052-0 8970260521 8970260520        |
| Price             | Negotiable, the more the quantity, the lower the price |
| Packaging         | Hosem Brand/Neutral/Customized for customer needs      |
| Shipment          | By Sea/ Air/ Express                                   |
| Deliver Date      | 5-10days After receiving the deposit                   |
| Quality Guarantee | 3-6months                                              |