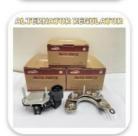

# 8-97026052-1 HOSEM BRAND Voltage Regulator 12V 4PIN HH254 FOR ISUZU

### **Product Specification**

• OEM NO.: 8-97026052-1 8-97026052-0 8970260521

• Part Name: **VOLTAGE REGULATOR** 

FOR ISUZU NKR · Car Model:

12V Voltage: • Pin: 4Pin

Highlight: HH254 Voltage Regulator,

12V Voltage Regulator, 4PIN Voltage Regulator

#### 8-97026052-1 8-97026052-0 8970260521 8970260520 VOLTAGE REGULATOR 12V 4PIN HH254 FOR ISUZU NKR

| Product Name      | VOLTAGE REGULATOR                                      |
|-------------------|--------------------------------------------------------|
| Car Fitment       | Isuzu NKR                                              |
| Part Number       | 8-97026052-1 8-97026052-0 8970260521 8970260520        |
| Price             | Negotiable, the more the quantity, the lower the price |
| Packaging         | Hosem Brand/Neutral/Customized for customer needs      |
| Shipment          | By Sea/ Air/ Express                                   |
| Deliver Date      | 5-10days After receiving the deposit                   |
| Quality Guarantee | 3-6months                                              |