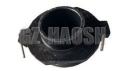

### Replacement 4JB1T CLUTCH RELEASE BEARING 8-97033699-0 FOR ISUZU NKR55

### **Product Specification**

• OEM NO.: 8-97033699-0 8970336991 8-97033699-1

8970336990

**CLUTCH RELEASE BEARING** • Part Name:

FOR ISUZU NKR55 · Car Model:

• Engine Type: 4JB1T Material: Iron

• Highlight: ISUZU NKR55 CLUTCH RELEASE BEARING,

# 8-97033699-0 8970336991 8-97033699-1 8970336990 REPLACEMENT 4JB1T CLUTCH RELEASE BEARING FOR ISUZU NKR55

| Product Name      | CLUTCH RELEASE BEARING                                |
|-------------------|-------------------------------------------------------|
| Car Fitment       | Isuzu NKR55 4JB1T                                     |
| Part Number       | 8-97033699-0 8970336991 8-97033699-1 8970336990       |
| Price             | Negotiable,the more the quantity, the lower the price |
| Packaging         | Hosem Brand/Neutral/Customized for customer needs     |
| Shipment          | By Sea/ Air/ Express                                  |
| Deliver Date      | 5-10days After receiving the deposit                  |
| Quality Guarantee | 3-6months                                             |