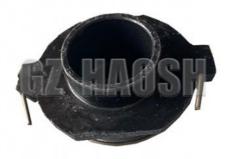

### Replacement 4JB1T CLUTCH RELEASE BEARING 8-97033699-0 FOR ISUZU NKR55

### **Product Specification**

• OEM NO.: 8-97033699-0 8970336991 8-97033699-1

8970336990

**CLUTCH RELEASE BEARING** • Part Name:

FOR ISUZU NKR55 · Car Model:

• Engine Type: 4JB1T Material: Iron

• Highlight: ISUZU NKR55 CLUTCH RELEASE BEARING,

# 8-97033699-0 8970336991 8-97033699-1 8970336990 REPLACEMENT 4JB1T CLUTCH RELEASE BEARING FOR ISUZU NKR55

| Product Name      | CLUTCH RELEASE BEARING                                |
|-------------------|-------------------------------------------------------|
| Car Fitment       | Isuzu NKR55 4JB1T                                     |
| Part Number       | 8-97033699-0 8970336991 8-97033699-1 8970336990       |
| Price             | Negotiable,the more the quantity, the lower the price |
| Packaging         | Hosem Brand/Neutral/Customized for customer needs     |
| Shipment          | By Sea/ Air/ Express                                  |
| Deliver Date      | 5-10days After receiving the deposit                  |
| Quality Guarantee | 3-6months                                             |