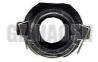

### Replacement 4JB1T CLUTCH RELEASE BEARING 8-97033699-0 FOR ISUZU NKR55

### **Product Specification**

• OEM NO.: 8-97033699-0 8970336991 8-97033699-1

8970336990

**CLUTCH RELEASE BEARING** • Part Name:

FOR ISUZU NKR55 · Car Model:

• Engine Type: 4JB1T Material: Iron

• Highlight: ISUZU NKR55 CLUTCH RELEASE BEARING,

# 8-97033699-0 8970336991 8-97033699-1 8970336990 REPLACEMENT 4JB1T CLUTCH RELEASE BEARING FOR ISUZU NKR55

| Product Name      | CLUTCH RELEASE BEARING                                |
|-------------------|-------------------------------------------------------|
| Car Fitment       | Isuzu NKR55 4JB1T                                     |
| Part Number       | 8-97033699-0 8970336991 8-97033699-1 8970336990       |
| Price             | Negotiable,the more the quantity, the lower the price |
| Packaging         | Hosem Brand/Neutral/Customized for customer needs     |
| Shipment          | By Sea/ Air/ Express                                  |
| Deliver Date      | 5-10days After receiving the deposit                  |
| Quality Guarantee | 3-6months                                             |