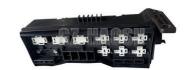

### **Product Specification**

• OEM NO.: 8-97063152-1 8970631520 • Part Name: **RELAY BOX COVER** 

• Materials: Rubber

• Car Model: FOR ISUZU 100P 600P

• Engine Type: Diesel • Color: Black

Our Product Introduction

### RELAY BOX COVER 8-97063152-1 FOR ISUZU DMAX RM 8-97063152-1 8970631520 8-97063152-0 8970631521

| Product Name      | RELAY BOX COVER                                       |
|-------------------|-------------------------------------------------------|
| Car Fitment       | Isuzu 100P 600P                                       |
| Part Number       | 8-97063152-1 8970631520 8-97063152-0 8970631521       |
| Price             | Negotiable,the more the quantity, the lower the price |
| Packaging         | Neutral/Customized for customer needs                 |
| Shipment          | By Sea/ Air/ Express                                  |
| Deliver Date      | 5-10days After receiving the deposit                  |
| Quality Guarantee | 3-6months                                             |