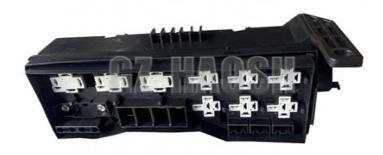

### **Product Specification**

• OEM NO.: 8-97063152-1 8970631520 • Part Name: **RELAY BOX COVER** 

• Materials: Rubber

• Car Model: FOR ISUZU 100P 600P

• Engine Type: Diesel • Color: Black

Our Product Introduction

### RELAY BOX COVER 8-97063152-1 FOR ISUZU DMAX RM 8-97063152-1 8970631520 8-97063152-0 8970631521

| Product Name      | RELAY BOX COVER                                       |
|-------------------|-------------------------------------------------------|
| Car Fitment       | Isuzu 100P 600P                                       |
| Part Number       | 8-97063152-1 8970631520 8-97063152-0 8970631521       |
| Price             | Negotiable,the more the quantity, the lower the price |
| Packaging         | Neutral/Customized for customer needs                 |
| Shipment          | By Sea/ Air/ Express                                  |
| Deliver Date      | 5-10days After receiving the deposit                  |
| Quality Guarantee | 3-6months                                             |