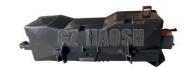

### **Product Specification**

• OEM NO.: 8-97063152-1 8970631520 • Part Name: **RELAY BOX COVER** 

• Materials: Rubber

• Car Model: FOR ISUZU 100P 600P

• Engine Type: Diesel • Color: Black

Our Product Introduction

### RELAY BOX COVER 8-97063152-1 FOR ISUZU DMAX RM 8-97063152-1 8970631520 8-97063152-0 8970631521

| Product Name      | RELAY BOX COVER                                       |
|-------------------|-------------------------------------------------------|
| Car Fitment       | Isuzu 100P 600P                                       |
| Part Number       | 8-97063152-1 8970631520 8-97063152-0 8970631521       |
| Price             | Negotiable,the more the quantity, the lower the price |
| Packaging         | Neutral/Customized for customer needs                 |
| Shipment          | By Sea/ Air/ Express                                  |
| Deliver Date      | 5-10days After receiving the deposit                  |
| Quality Guarantee | 3-6months                                             |