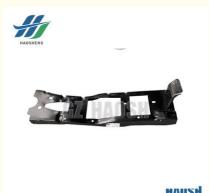

### FIT ISUZU 100P 8970708170 8-97070817-1 FRONT BUMPER BRACKET RH

### **Product Specification**

OEM NO.: 8-97070817-1 8970708170 8-97070817-0

8970708171

• Part Name: FRONT BUMPER BRACKET RH

Right Hand Apply: • Car Model: FOR ISUZU 100P

• Engine Type: Diesel

Our Product Introduction

#### REPLACEMENT FRONT BUMPER BRACKET RH FIT ISUZU 100P 8-97070817-1 8970708170

| Product Name      | FRONT BUMPER BRACKET RH                                |
|-------------------|--------------------------------------------------------|
| Car Fitment       | Isuzu 100P                                             |
| Part Number       | 8-97070817-1 8970708170 8-97070817-0 8970708171        |
| Price             | Negotiable, the more the quantity, the lower the price |
| Packaging         | Neutral/Customized for customer needs                  |
| Shipment          | By Sea/ Air/ Express                                   |
| Deliver Date      | 5-10days After receiving the deposit                   |
| Quality Guarantee | 3-6months                                              |