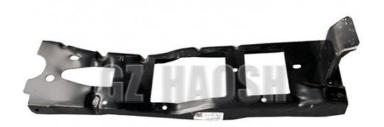

### FIT ISUZU 100P 8970708170 8-97070817-1 FRONT BUMPER BRACKET RH

### **Product Specification**

OEM NO.: 8-97070817-1 8970708170 8-97070817-0

8970708171

• Part Name: FRONT BUMPER BRACKET RH

Right Hand Apply: • Car Model: FOR ISUZU 100P

• Engine Type: Diesel

Our Product Introduction

#### REPLACEMENT FRONT BUMPER BRACKET RH FIT ISUZU 100P 8-97070817-1 8970708170

| Product Name      | FRONT BUMPER BRACKET RH                                |
|-------------------|--------------------------------------------------------|
| Car Fitment       | Isuzu 100P                                             |
| Part Number       | 8-97070817-1 8970708170 8-97070817-0 8970708171        |
| Price             | Negotiable, the more the quantity, the lower the price |
| Packaging         | Neutral/Customized for customer needs                  |
| Shipment          | By Sea/ Air/ Express                                   |
| Deliver Date      | 5-10days After receiving the deposit                   |
| Quality Guarantee | 3-6months                                              |