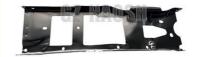

### FIT ISUZU 100P 8970708170 8-97070817-1 FRONT BUMPER BRACKET RH

### **Product Specification**

OEM NO.: 8-97070817-1 8970708170 8-97070817-0

8970708171

• Part Name: FRONT BUMPER BRACKET RH

Right Hand Apply: • Car Model: FOR ISUZU 100P

• Engine Type: Diesel

Our Product Introduction

#### REPLACEMENT FRONT BUMPER BRACKET RH FIT ISUZU 100P 8-97070817-1 8970708170

| Product Name      | FRONT BUMPER BRACKET RH                                |
|-------------------|--------------------------------------------------------|
| Car Fitment       | Isuzu 100P                                             |
| Part Number       | 8-97070817-1 8970708170 8-97070817-0 8970708171        |
| Price             | Negotiable, the more the quantity, the lower the price |
| Packaging         | Neutral/Customized for customer needs                  |
| Shipment          | By Sea/ Air/ Express                                   |
| Deliver Date      | 5-10days After receiving the deposit                   |
| Quality Guarantee | 3-6months                                              |