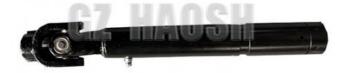

### **Product Specification**

• OEM NO.: 8-97094625-1 8970946250 8-97094625-0

8970946251

STEERING LOWER SHAFT • Part Name:

Apply: Lower

• Car Model: FOR ISUZU 100P

• Engine Type: Diesel

Our Product Introduction

#### 8970946250 STEERING LOWER SHAFT 8-97094625-1 FIT FOR ISUZU 100P

| Product Name      | STEERING LOWER SHAFT                                   |
|-------------------|--------------------------------------------------------|
| Car Fitment       | Isuzu 100P                                             |
| Part Number       | 8-97094625-1 8970946250 8-97094625-0 8970946251        |
| Price             | Negotiable, the more the quantity, the lower the price |
| Packaging         | Neutral/Customized for customer needs                  |
| Shipment          | By Sea/ Air/ Express                                   |
| Deliver Date      | 5-10days After receiving the deposit                   |
| Quality Guarantee | 3-6months                                              |