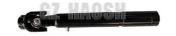

### **Product Specification**

• OEM NO.: 8-97094625-1 8970946250 8-97094625-0

8970946251

STEERING LOWER SHAFT • Part Name:

Apply: Lower

• Car Model: FOR ISUZU 100P

• Engine Type: Diesel

Our Product Introduction

#### 8970946250 STEERING LOWER SHAFT 8-97094625-1 FIT FOR ISUZU 100P

| Product Name      | STEERING LOWER SHAFT                                   |
|-------------------|--------------------------------------------------------|
| Car Fitment       | Isuzu 100P                                             |
| Part Number       | 8-97094625-1 8970946250 8-97094625-0 8970946251        |
| Price             | Negotiable, the more the quantity, the lower the price |
| Packaging         | Neutral/Customized for customer needs                  |
| Shipment          | By Sea/ Air/ Express                                   |
| Deliver Date      | 5-10days After receiving the deposit                   |
| Quality Guarantee | 3-6months                                              |