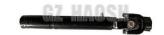

### **Product Specification**

• OEM NO.: 8-97094625-1 8970946250 8-97094625-0

8970946251

STEERING LOWER SHAFT • Part Name:

Apply: Lower

• Car Model: FOR ISUZU 100P

• Engine Type: Diesel

Our Product Introduction

#### 8970946250 STEERING LOWER SHAFT 8-97094625-1 FIT FOR ISUZU 100P

| Product Name      | STEERING LOWER SHAFT                                   |
|-------------------|--------------------------------------------------------|
| Car Fitment       | Isuzu 100P                                             |
| Part Number       | 8-97094625-1 8970946250 8-97094625-0 8970946251        |
| Price             | Negotiable, the more the quantity, the lower the price |
| Packaging         | Neutral/Customized for customer needs                  |
| Shipment          | By Sea/ Air/ Express                                   |
| Deliver Date      | 5-10days After receiving the deposit                   |
| Quality Guarantee | 3-6months                                              |