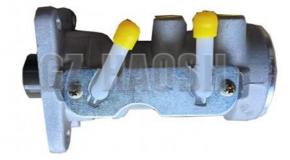

## BRAKE PARTS 8-97224372-1 NPR 4HF1 BRAKE MASTER CYLINDER FIT FOR ISUZU

HAO SHENG

### **Product Specification**

- OEM NO.:
- Part Name:
- Apply:
- Car Model:
- Engine Type:

8-97224372-1 8972243720 8-97224372-0 8972243721 BRAKE MASTER CYLINDER BRAKE SYSTEM FOR ISUZU NPR

4HF1

for more products please visit us on isuzuautospareparts.com

#### 8-97224372-1 8972243720 8-97224372-0 8972243721 NPR 4HF1 BRAKE MASTER CYLINDER FIT FOR ISUZU

| Product Name      | BRAKE MASTER CYLINDER                                  |
|-------------------|--------------------------------------------------------|
| Car Fitment       | Isuzu NPR 4HF1                                         |
| Part Number       | 8-97224372-1 8972243720 8-97224372-0 8972243721        |
| Price             | Negotiable, the more the quantity, the lower the price |
| Packaging         | Neutral/Customized for customer needs                  |
| Shipment          | By Sea/ Air/ Express                                   |
| Deliver Date      | 5-10days After receiving the deposit                   |
| Quality Guarantee | 3-6months                                              |