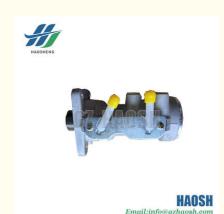

## BRAKE PARTS 8-97224372-1 NPR 4HF1 BRAKE MASTER CYLINDER FIT FOR ISUZU

HAO SHENG

### **Product Specification**

- OEM NO.:
- Part Name:
- Apply:
- Car Model:
- Engine Type:

8-97224372-1 8972243720 8-97224372-0 8972243721 BRAKE MASTER CYLINDER BRAKE SYSTEM FOR ISUZU NPR

4HF1

for more products please visit us on isuzuautospareparts.com

#### 8-97224372-1 8972243720 8-97224372-0 8972243721 NPR 4HF1 BRAKE MASTER CYLINDER FIT FOR ISUZU

| Product Name      | BRAKE MASTER CYLINDER                                  |
|-------------------|--------------------------------------------------------|
| Car Fitment       | Isuzu NPR 4HF1                                         |
| Part Number       | 8-97224372-1 8972243720 8-97224372-0 8972243721        |
| Price             | Negotiable, the more the quantity, the lower the price |
| Packaging         | Neutral/Customized for customer needs                  |
| Shipment          | By Sea/ Air/ Express                                   |
| Deliver Date      | 5-10days After receiving the deposit                   |
| Quality Guarantee | 3-6months                                              |