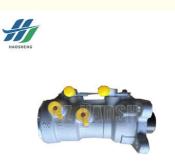

## BRAKE PARTS 8-97224372-1 NPR 4HF1 BRAKE MASTER CYLINDER FIT FOR ISUZU

HAO SHENG

### **Product Specification**

- OEM NO.:
- Part Name:
- Apply:
- Car Model:
- Engine Type:

8-97224372-1 8972243720 8-97224372-0 8972243721 BRAKE MASTER CYLINDER BRAKE SYSTEM FOR ISUZU NPR

4HF1

for more products please visit us on isuzuautospareparts.com

#### 8-97224372-1 8972243720 8-97224372-0 8972243721 NPR 4HF1 BRAKE MASTER CYLINDER FIT FOR ISUZU

| Product Name      | BRAKE MASTER CYLINDER                                  |
|-------------------|--------------------------------------------------------|
| Car Fitment       | Isuzu NPR 4HF1                                         |
| Part Number       | 8-97224372-1 8972243720 8-97224372-0 8972243721        |
| Price             | Negotiable, the more the quantity, the lower the price |
| Packaging         | Neutral/Customized for customer needs                  |
| Shipment          | By Sea/ Air/ Express                                   |
| Deliver Date      | 5-10days After receiving the deposit                   |
| Quality Guarantee | 3-6months                                              |