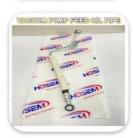

## FIT FOR JMC N825KRG6 KN3C-7560-AA CLUTCH RELEASE **BEARING**

### **Product Specification**

• OEM NO.: KN3C-7560-AA, KN3C 7560 AA

• Part Name: Clutch Release Bearing

• Condition: Genuine Part

FOR JMC N825KRG6 • Car Model:

Our Product Introduction

### KN3C-7560-AA FIT FOR JMC N825KRG6 CLUTCH RELEASE BEARING

| Product Name      | CLUTCH RELEASE BEARING                                 |
|-------------------|--------------------------------------------------------|
| Car Fitment       | FOR JMC N825KRG6                                       |
| Part Number       | KN3C-7560-AA, KN3C 7560 AA                             |
| Price             | Negotiable, the more the quantity, the lower the price |
| Packaging         | JMC/Neutral/Customized for customer needs              |
| Shipment          | By Sea/ Air/ Express                                   |
| Deliver Date      | 5-10days After receiving the deposit                   |
| Quality Guarantee | 3-6months                                              |