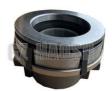

## FIT FOR JMC N825KRG6 KN3C-7560-AA CLUTCH RELEASE **BEARING**

### **Product Specification**

• OEM NO.: KN3C-7560-AA, KN3C 7560 AA

• Part Name: Clutch Release Bearing

• Condition: Genuine Part

FOR JMC N825KRG6 • Car Model:

Our Product Introduction

### KN3C-7560-AA FIT FOR JMC N825KRG6 CLUTCH RELEASE BEARING

| Product Name      | CLUTCH RELEASE BEARING                                 |
|-------------------|--------------------------------------------------------|
| Car Fitment       | FOR JMC N825KRG6                                       |
| Part Number       | KN3C-7560-AA, KN3C 7560 AA                             |
| Price             | Negotiable, the more the quantity, the lower the price |
| Packaging         | JMC/Neutral/Customized for customer needs              |
| Shipment          | By Sea/ Air/ Express                                   |
| Deliver Date      | 5-10days After receiving the deposit                   |
| Quality Guarantee | 3-6months                                              |