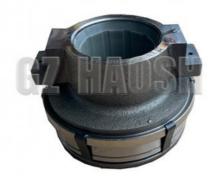

## FIT FOR JMC N825KRG6 KN3C-7560-AA CLUTCH RELEASE **BEARING**

### **Product Specification**

• OEM NO.: KN3C-7560-AA, KN3C 7560 AA

• Part Name: Clutch Release Bearing

• Condition: Genuine Part

FOR JMC N825KRG6 • Car Model:

Our Product Introduction

### KN3C-7560-AA FIT FOR JMC N825KRG6 CLUTCH RELEASE BEARING

| Product Name      | CLUTCH RELEASE BEARING                                 |
|-------------------|--------------------------------------------------------|
| Car Fitment       | FOR JMC N825KRG6                                       |
| Part Number       | KN3C-7560-AA, KN3C 7560 AA                             |
| Price             | Negotiable, the more the quantity, the lower the price |
| Packaging         | JMC/Neutral/Customized for customer needs              |
| Shipment          | By Sea/ Air/ Express                                   |
| Deliver Date      | 5-10days After receiving the deposit                   |
| Quality Guarantee | 3-6months                                              |