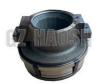

## FIT FOR JMC N825KRG6 KN3C-7560-AA CLUTCH RELEASE **BEARING**

### **Product Specification**

• OEM NO.: KN3C-7560-AA, KN3C 7560 AA

• Part Name: Clutch Release Bearing

• Condition: Genuine Part

FOR JMC N825KRG6 • Car Model:

Our Product Introduction

### KN3C-7560-AA FIT FOR JMC N825KRG6 CLUTCH RELEASE BEARING

| Product Name      | CLUTCH RELEASE BEARING                                 |
|-------------------|--------------------------------------------------------|
| Car Fitment       | FOR JMC N825KRG6                                       |
| Part Number       | KN3C-7560-AA, KN3C 7560 AA                             |
| Price             | Negotiable, the more the quantity, the lower the price |
| Packaging         | JMC/Neutral/Customized for customer needs              |
| Shipment          | By Sea/ Air/ Express                                   |
| Deliver Date      | 5-10days After receiving the deposit                   |
| Quality Guarantee | 3-6months                                              |