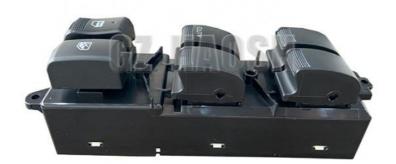

#### REPLACEMENT 8-98192249-2 ELECTRIC POWER WINDOW SWITCH FRONT RH RHD FOR ISUZU DMAX2015

| Product Name      | Electric Power Window Switch RHD                       |
|-------------------|--------------------------------------------------------|
| Car Fitment       | Isuzu DMAX2015                                         |
| Part Number       | 8-98192249-2 8981922490 8-98192249-0 8981922492        |
| Price             | Negotiable, the more the quantity, the lower the price |
| Packaging         | Neutral/Customized for customer needs                  |
| Shipment          | By Sea/ Air/ Express                                   |
| Deliver Date      | 5-10days After receiving the deposit                   |
| Quality Guarantee | 3months                                                |