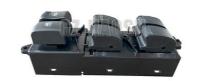

#### REPLACEMENT 8-98192249-2 ELECTRIC POWER WINDOW SWITCH FRONT RH RHD FOR ISUZU DMAX2015

| Product Name      | Electric Power Window Switch RHD                       |
|-------------------|--------------------------------------------------------|
| Car Fitment       | Isuzu DMAX2015                                         |
| Part Number       | 8-98192249-2 8981922490 8-98192249-0 8981922492        |
| Price             | Negotiable, the more the quantity, the lower the price |
| Packaging         | Neutral/Customized for customer needs                  |
| Shipment          | By Sea/ Air/ Express                                   |
| Deliver Date      | 5-10days After receiving the deposit                   |
| Quality Guarantee | 3months                                                |