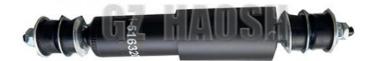

## HOSEM BRAND REAR shock absorbers 1-51630728-1 FIT ISUZU CXZ 6WF1

HAO SHENG

### **Product Specification**

- OEM NO.:
- Part Name:
- Apply:
- Car Model:
- Engine Type:

1-51630728-1 1516307280 1-51630728-0 1516307281 SHOCK ABSORBER REAR FOR ISUZU CXZ 6WF1

**Our Product Introduction** 

#### 1-51630728-1 1516307280 HOSEM BRAND 6WF1 REAR SHOCK ABSORBERS FIT ISUZU CXZ

| Product Name      | SHOCK ABSORBER REAR                                    |
|-------------------|--------------------------------------------------------|
| Car Fitment       | Isuzu CXZ 6WF1                                         |
| Part Number       | 1-51630728-1 1516307280 1-51630728-0 1516307281        |
| Price             | Negotiable, the more the quantity, the lower the price |
| Packaging         | Neutral/Customized for customer needs                  |
| Shipment          | By Sea/ Air/ Express                                   |
| Deliver Date      | 5-10days After receiving the deposit                   |
| Quality Guarantee | 3-6months                                              |