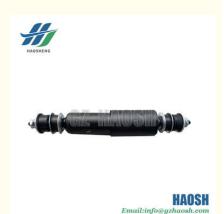

## HOSEM BRAND REAR shock absorbers 1-51630728-1 FIT ISUZU CXZ 6WF1

HAO SHENG

### **Product Specification**

- OEM NO.:
- Part Name:
- Apply:
- Car Model:
- Engine Type:

1-51630728-1 1516307280 1-51630728-0 1516307281 SHOCK ABSORBER REAR FOR ISUZU CXZ 6WF1

**Our Product Introduction** 

#### 1-51630728-1 1516307280 HOSEM BRAND 6WF1 REAR SHOCK ABSORBERS FIT ISUZU CXZ

| Product Name      | SHOCK ABSORBER REAR                                    |
|-------------------|--------------------------------------------------------|
| Car Fitment       | Isuzu CXZ 6WF1                                         |
| Part Number       | 1-51630728-1 1516307280 1-51630728-0 1516307281        |
| Price             | Negotiable, the more the quantity, the lower the price |
| Packaging         | Neutral/Customized for customer needs                  |
| Shipment          | By Sea/ Air/ Express                                   |
| Deliver Date      | 5-10days After receiving the deposit                   |
| Quality Guarantee | 3-6months                                              |