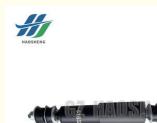

## HOSEM BRAND REAR shock absorbers 1-51630728-1 FIT ISUZU CXZ 6WF1

HAO SHENG

### **Product Specification**

- OEM NO.:
- Part Name:
- Apply:
- Car Model:
- Engine Type:

1-51630728-1 1516307280 1-51630728-0 1516307281 SHOCK ABSORBER REAR FOR ISUZU CXZ 6WF1

**Our Product Introduction** 

#### 1-51630728-1 1516307280 HOSEM BRAND 6WF1 REAR SHOCK ABSORBERS FIT ISUZU CXZ

| Product Name      | SHOCK ABSORBER REAR                                    |
|-------------------|--------------------------------------------------------|
| Car Fitment       | Isuzu CXZ 6WF1                                         |
| Part Number       | 1-51630728-1 1516307280 1-51630728-0 1516307281        |
| Price             | Negotiable, the more the quantity, the lower the price |
| Packaging         | Neutral/Customized for customer needs                  |
| Shipment          | By Sea/ Air/ Express                                   |
| Deliver Date      | 5-10days After receiving the deposit                   |
| Quality Guarantee | 3-6months                                              |