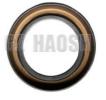

# FIT ISUZU 8-97257296-0 HOSEM Rear Cover Oil Seal

### **Product Specification**

• OEM NO.: 8-97257296-0 8972572960 8-97257296-1

8972572961

Rear Cover Oil Seal • Part Name: FOR ISUZU NKR 100P · Car Model:

• Highlight: nkr HOSEM Rear Cover Oil Seal,

FIT HOSEM Rear Cover Oil Seal, 8-97257296-0 Rear Cover Oil Seal

#### 8-97257296-0 8972572960 8-97257296-1 8972572961 HOSEM REAR COVER OIL SEAL FOR ISUZU NKR

| Product Name      | Rear Cover Oil Seal                                   |
|-------------------|-------------------------------------------------------|
| Car Fitment       | Isuzu NKR 100P                                        |
| Part Number       | 8-97257296-0 8972572960 8-97257296-1 8972572961       |
| Price             | Negotiable,the more the quantity, the lower the price |
| Packaging         | Hosem/Neutral/Customized for customer needs           |
| Shipment          | By Sea/ Air/ Express                                  |
| Deliver Date      | 5-10days After receiving the deposit                  |
| Quality Guarantee | 3-6months                                             |