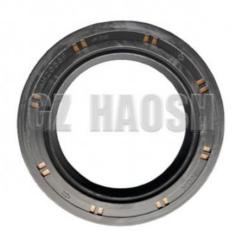

# FIT ISUZU 8-97257296-0 HOSEM Rear Cover Oil Seal

### **Product Specification**

• OEM NO.: 8-97257296-0 8972572960 8-97257296-1

8972572961

Rear Cover Oil Seal • Part Name: FOR ISUZU NKR 100P · Car Model:

• Highlight: nkr HOSEM Rear Cover Oil Seal,

FIT HOSEM Rear Cover Oil Seal, 8-97257296-0 Rear Cover Oil Seal

#### 8-97257296-0 8972572960 8-97257296-1 8972572961 HOSEM REAR COVER OIL SEAL FOR ISUZU NKR

| Product Name      | Rear Cover Oil Seal                                   |
|-------------------|-------------------------------------------------------|
| Car Fitment       | Isuzu NKR 100P                                        |
| Part Number       | 8-97257296-0 8972572960 8-97257296-1 8972572961       |
| Price             | Negotiable,the more the quantity, the lower the price |
| Packaging         | Hosem/Neutral/Customized for customer needs           |
| Shipment          | By Sea/ Air/ Express                                  |
| Deliver Date      | 5-10days After receiving the deposit                  |
| Quality Guarantee | 3-6months                                             |