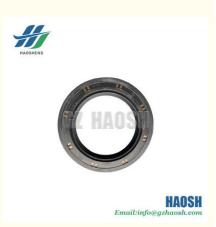

# FIT ISUZU 8-97257296-0 HOSEM Rear Cover Oil Seal

### **Product Specification**

• OEM NO.: 8-97257296-0 8972572960 8-97257296-1

8972572961

Rear Cover Oil Seal • Part Name: FOR ISUZU NKR 100P · Car Model:

• Highlight: nkr HOSEM Rear Cover Oil Seal,

FIT HOSEM Rear Cover Oil Seal, 8-97257296-0 Rear Cover Oil Seal

#### 8-97257296-0 8972572960 8-97257296-1 8972572961 HOSEM REAR COVER OIL SEAL FOR ISUZU NKR

| Product Name      | Rear Cover Oil Seal                                   |
|-------------------|-------------------------------------------------------|
| Car Fitment       | Isuzu NKR 100P                                        |
| Part Number       | 8-97257296-0 8972572960 8-97257296-1 8972572961       |
| Price             | Negotiable,the more the quantity, the lower the price |
| Packaging         | Hosem/Neutral/Customized for customer needs           |
| Shipment          | By Sea/ Air/ Express                                  |
| Deliver Date      | 5-10days After receiving the deposit                  |
| Quality Guarantee | 3-6months                                             |