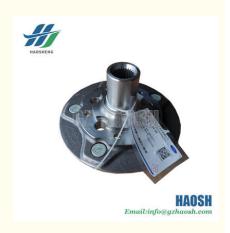

## V348 WHEEL HUB BEARING FOR FORD TRANSIT 7C19-1104AA

## **Product Specification**

• OEM NO.: 7C19-1104AA 7C19 1104AA

• Part Name: Wheel Hub Bearing FOR FORD TRANSIT · Car Model:

V348 • Engine Type:

• Highlight: V348 WHEEL HUB BEARING,

7C19-1104AA WHEEL HUB BEARING, FORD TRANSIT WHEEL HUB BEARING

### FORD V348 WHEEL HUB BEARING 7C19-1104AA

| Product Name      | WHEEL HUB BEARING                                     |
|-------------------|-------------------------------------------------------|
| Car Fitment       | FORD TRANSIT V348                                     |
| Part Number       | 7C19-1104AA 7C19 1104AA                               |
| Price             | Negotiable,the more the quantity, the lower the price |
| Packaging         | Hosem Brand/Neutral/Customized for customer needs     |
| Shipment          | By Sea/ Air/ Express                                  |
| Deliver Date      | 5-10days After receiving the deposit                  |
| Quality Guarantee | 3-6months                                             |