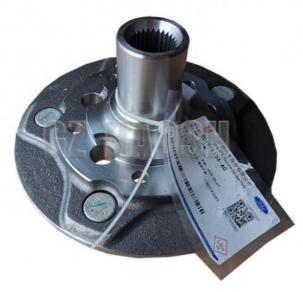

## V348 WHEEL HUB BEARING FOR FORD TRANSIT 7C19-1104AA

## **Product Specification**

• OEM NO.: 7C19-1104AA 7C19 1104AA

• Part Name: Wheel Hub Bearing FOR FORD TRANSIT · Car Model:

V348 • Engine Type:

• Highlight: V348 WHEEL HUB BEARING,

7C19-1104AA WHEEL HUB BEARING, FORD TRANSIT WHEEL HUB BEARING

### FORD V348 WHEEL HUB BEARING 7C19-1104AA

| Product Name      | WHEEL HUB BEARING                                     |
|-------------------|-------------------------------------------------------|
| Car Fitment       | FORD TRANSIT V348                                     |
| Part Number       | 7C19-1104AA 7C19 1104AA                               |
| Price             | Negotiable,the more the quantity, the lower the price |
| Packaging         | Hosem Brand/Neutral/Customized for customer needs     |
| Shipment          | By Sea/ Air/ Express                                  |
| Deliver Date      | 5-10days After receiving the deposit                  |
| Quality Guarantee | 3-6months                                             |