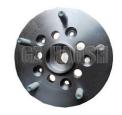

## V348 WHEEL HUB BEARING FOR FORD TRANSIT 7C19-1104AA

### **Basic Information**

. Place of Origin: **CHINA FORD** . Brand Name:

7C19-1104AA Model Number:

50PCS Minimum Order Quantity:

• Packaging Details: Hosem Brand/Neutral/Customized for

customer needs

Delivery Time: 5-10 work days

T/T, L/C, Western Union, Alipay • Payment Terms:



## **Product Specification**

• OEM NO.: 7C19-1104AA 7C19 1104AA

• Part Name: Wheel Hub Bearing FOR FORD TRANSIT · Car Model:

V348 • Engine Type:

• Highlight: V348 WHEEL HUB BEARING,

7C19-1104AA WHEEL HUB BEARING, FORD TRANSIT WHEEL HUB BEARING





HAOSH Email:info@g

Our Product Introduction

### **Product Description**

### FORD V348 WHEEL HUB BEARING 7C19-1104AA

| Product Name      | WHEEL HUB BEARING                                     |
|-------------------|-------------------------------------------------------|
| Car Fitment       | FORD TRANSIT V348                                     |
| Part Number       | 7C19-1104AA 7C19 1104AA                               |
| Price             | Negotiable,the more the quantity, the lower the price |
| Packaging         | Hosem Brand/Neutral/Customized for customer needs     |
| Shipment          | By Sea/ Air/ Express                                  |
| Deliver Date      | 5-10days After receiving the deposit                  |
| Quality Guarantee | 3-6months