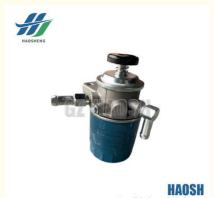

### **Product Specification**

• OEM NO.: 8-97358134-1 8-97358134-0 8973581341

8973581340

**FUEL FILTER ASSEMBLY** • Part Name:

FOR ISUZU DMAX · Car Model:

• Engine Type: 4JA1T • Color: Blue

Highlight: ISUZU DMAX FUEL FILTER ASSEMBLY,

#### FUEL FILTER ASSEMBLY 8-97358134-1 8-97358134-0 8973581341 8973581340 FOR ISUZU DMAX

| Product Name      | FUEL FILTER ASSEMBLY                                   |
|-------------------|--------------------------------------------------------|
| Car Fitment       | Isuzu DMAX 4JA1T                                       |
| Part Number       | 8-97358134-1 8-97358134-0 8973581341 8973581340        |
| Price             | Negotiable, the more the quantity, the lower the price |
| Packaging         | Neutral/Customized for customer needs                  |
| Shipment          | By Sea/ Air/ Express                                   |
| Deliver Date      | 5-10days After receiving the deposit                   |
| Quality Guarantee | 3-6months                                              |