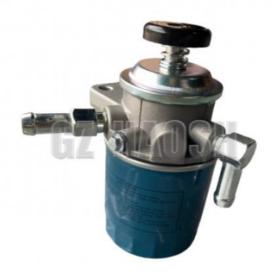

### **Product Specification**

• OEM NO.: 8-97358134-1 8-97358134-0 8973581341

8973581340

**FUEL FILTER ASSEMBLY** • Part Name:

FOR ISUZU DMAX · Car Model:

• Engine Type: 4JA1T • Color: Blue

Highlight: ISUZU DMAX FUEL FILTER ASSEMBLY,

#### FUEL FILTER ASSEMBLY 8-97358134-1 8-97358134-0 8973581341 8973581340 FOR ISUZU DMAX

| Product Name      | FUEL FILTER ASSEMBLY                                   |
|-------------------|--------------------------------------------------------|
| Car Fitment       | Isuzu DMAX 4JA1T                                       |
| Part Number       | 8-97358134-1 8-97358134-0 8973581341 8973581340        |
| Price             | Negotiable, the more the quantity, the lower the price |
| Packaging         | Neutral/Customized for customer needs                  |
| Shipment          | By Sea/ Air/ Express                                   |
| Deliver Date      | 5-10days After receiving the deposit                   |
| Quality Guarantee | 3-6months                                              |