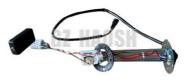

### **Product Specification**

- Part Name:
- OEM NO.:
- 8-97363006-1 8973630060 8-97363006-0 8973630061
- Condition:
- Car Model:
- Engine Type:
- Highlight:
- FOR ISUZU NPR 4HE1

Fuel Tank Unit

Aftermarket Part

#### 8-97363006-1 8973630060 8-97363006-0 8973630061 HOSEM BRAND 4HE1 FUEL TANK UNIT FOR ISUZU NPR

| Product Name      | Fuel Tank Unit                                         |
|-------------------|--------------------------------------------------------|
| Car Fitment       | Isuzu NPR 4HE1                                         |
| Part Number       | 8-97363006-1 8973630060 8-97363006-0 8973630061        |
| Price             | Negotiable, the more the quantity, the lower the price |
| Packaging         | Neutral/Customized for customer needs                  |
| Shipment          | By Sea/ Air/ Express                                   |
| Deliver Date      | 5-10days After receiving the deposit                   |
| Quality Guarantee | 3-6months                                              |