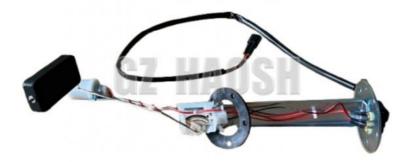

### **Product Specification**

- Part Name:
- OEM NO.:
- 8-97363006-1 8973630060 8-97363006-0 8973630061
- Condition:
- Car Model:
- Engine Type:
- Highlight:
- FOR ISUZU NPR 4HE1

Fuel Tank Unit

Aftermarket Part

#### 8-97363006-1 8973630060 8-97363006-0 8973630061 HOSEM BRAND 4HE1 FUEL TANK UNIT FOR ISUZU NPR

| Product Name      | Fuel Tank Unit                                         |
|-------------------|--------------------------------------------------------|
| Car Fitment       | Isuzu NPR 4HE1                                         |
| Part Number       | 8-97363006-1 8973630060 8-97363006-0 8973630061        |
| Price             | Negotiable, the more the quantity, the lower the price |
| Packaging         | Neutral/Customized for customer needs                  |
| Shipment          | By Sea/ Air/ Express                                   |
| Deliver Date      | 5-10days After receiving the deposit                   |
| Quality Guarantee | 3-6months                                              |