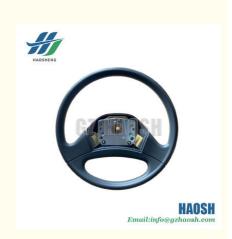

## **REPLACEMET PART STEERING WHEEL FOR ISUZU 700P 4HK1 8973748451** 8973748450

### **Product Specification**

- Part Name:
- OEM NO.:
- Condition:
- Car Model:
- Engine Type:
- Highlight:
- FOR ISUZU 700P 4HK1

REPLACEMET PART

Steering Wheel

ISUZU 700P STEERING WHEEL, 4HK1 STEERING WHEEL, 8973748451 STEERING WHEEL

#### STEERING WHEEL FOR ISUZU 700P 4HK1 8973748451 8973748450

| Product Name      | Steering Wheel                                         |
|-------------------|--------------------------------------------------------|
| Car Fitment       | Isuzu 700P 4HK1                                        |
| Part Number       | 8-97374845-1 8-97374845-0 8973748451 8973748450        |
| Price             | Negotiable, the more the quantity, the lower the price |
| Packaging         | Neutral/Customized for customer needs                  |
| Shipment          | By Sea/ Air/ Express                                   |
| Deliver Date      | 5-10days After receiving the deposit                   |
| Quality Guarantee | 3-6months                                              |