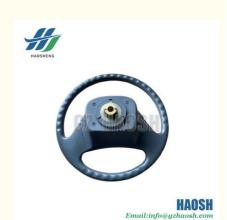

## **REPLACEMET PART STEERING WHEEL FOR ISUZU 700P 4HK1 8973748451** 8973748450

### **Product Specification**

- Part Name:
- OEM NO.:
- Condition:
- Car Model:
- Engine Type:
- Highlight:
- FOR ISUZU 700P 4HK1

REPLACEMET PART

Steering Wheel

ISUZU 700P STEERING WHEEL, 4HK1 STEERING WHEEL, 8973748451 STEERING WHEEL

#### STEERING WHEEL FOR ISUZU 700P 4HK1 8973748451 8973748450

| Product Name      | Steering Wheel                                         |
|-------------------|--------------------------------------------------------|
| Car Fitment       | Isuzu 700P 4HK1                                        |
| Part Number       | 8-97374845-1 8-97374845-0 8973748451 8973748450        |
| Price             | Negotiable, the more the quantity, the lower the price |
| Packaging         | Neutral/Customized for customer needs                  |
| Shipment          | By Sea/ Air/ Express                                   |
| Deliver Date      | 5-10days After receiving the deposit                   |
| Quality Guarantee | 3-6months                                              |