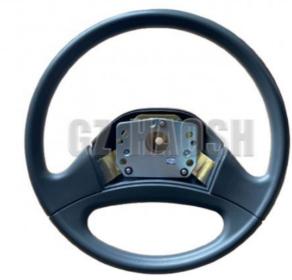

## **REPLACEMET PART STEERING WHEEL FOR ISUZU 700P 4HK1 8973748451** 8973748450

### **Product Specification**

- Part Name:
- OEM NO.:
- Condition:
- Car Model:
- Engine Type:
- Highlight:
- FOR ISUZU 700P 4HK1

REPLACEMET PART

Steering Wheel

ISUZU 700P STEERING WHEEL, 4HK1 STEERING WHEEL, 8973748451 STEERING WHEEL

#### STEERING WHEEL FOR ISUZU 700P 4HK1 8973748451 8973748450

| Product Name      | Steering Wheel                                         |
|-------------------|--------------------------------------------------------|
| Car Fitment       | Isuzu 700P 4HK1                                        |
| Part Number       | 8-97374845-1 8-97374845-0 8973748451 8973748450        |
| Price             | Negotiable, the more the quantity, the lower the price |
| Packaging         | Neutral/Customized for customer needs                  |
| Shipment          | By Sea/ Air/ Express                                   |
| Deliver Date      | 5-10days After receiving the deposit                   |
| Quality Guarantee | 3-6months                                              |