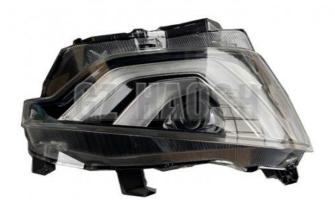

### **Product Specification**

• OEM NO.: 8-97508863-1 C8975088633

• Part Name: **HEADLAMP ASM** · Car Model: FOR ISUZU DMAX

2021 · Year:

Apply: Right Hand • Pin: 6Pin

• Highlight: C8975088633 HEADLAMP ASM,

ISUZU HEADLAMP ASM, 8-97508863-1 HEADLAMP ASM

HAOSH Email:info@gzha

Our Product Introduction

### HEADLAMP ASM RHFOR ISUZU 8-97508863-1 C8975088633 8-97508863-0

| Product Name      | HEADLAMP ASM RH                                       |
|-------------------|-------------------------------------------------------|
| Car Fitment       | Isuzu DMAX2021                                        |
| Part Number       | 8-97508863-1 C8975088633 8-97508863-0                 |
| Price             | Negotiable,the more the quantity, the lower the price |
| Packaging         | Neutral/Customized for customer needs                 |
| Shipment          | By Sea/ Air/ Express                                  |
| Deliver Date      | 5-10days After receiving the deposit                  |
| Quality Guarantee | 3-6months                                             |