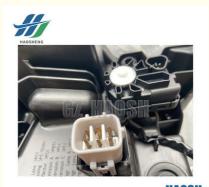

### **Product Specification**

• OEM NO.: 8-97508863-1 C8975088633

• Part Name: **HEADLAMP ASM** · Car Model: FOR ISUZU DMAX

2021 · Year:

Apply: Right Hand • Pin: 6Pin

• Highlight: C8975088633 HEADLAMP ASM,