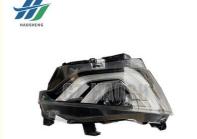

## DMAX21 HEADLAMP ASM RH 8-97508863-1 C8975088633 FOR ISUZU

### **Product Specification**

• OEM NO.: 8-97508863-1 C8975088633

• Part Name: **HEADLAMP ASM** · Car Model: FOR ISUZU DMAX

2021 · Year:

Apply: Right Hand • Pin: 6Pin

• Highlight: C8975088633 HEADLAMP ASM,

### HEADLAMP ASM RHFOR ISUZU 8-97508863-1 C8975088633 8-97508863-0

| Product Name      | HEADLAMP ASM RH                                       |
|-------------------|-------------------------------------------------------|
| Car Fitment       | Isuzu DMAX2021                                        |
| Part Number       | 8-97508863-1 C8975088633 8-97508863-0                 |
| Price             | Negotiable,the more the quantity, the lower the price |
| Packaging         | Neutral/Customized for customer needs                 |
| Shipment          | By Sea/ Air/ Express                                  |
| Deliver Date      | 5-10days After receiving the deposit                  |
| Quality Guarantee | 3-6months                                             |